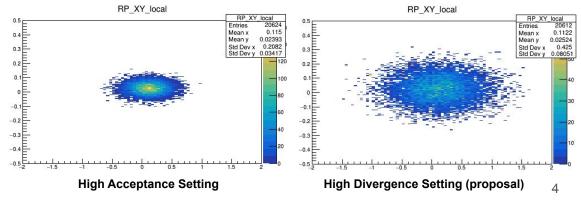

## Simulation Update since Proposal Submission

- Farbackward beamline and low Q2 tagger are now in Fun4all
- ep and eA beam scattering parameterization are now in Fun4all