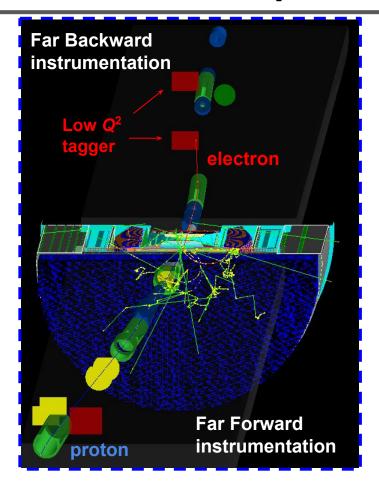

## Simulation Update since Proposal Submission

- Farbackward beamline and low Q2 tagger are now in Fun4all
- ep and eA beam scattering parameterization are now in Fun4all