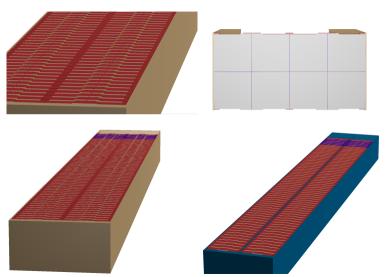

## **First Module Implementation**

- First implementation of detailed 4M & 8M geometries doen with internal tower structures
- Correct dead area implementation according to technical drawing (small modifications in inactive area)
- Left out WLS fibers for now, computation time as is already extensive
- ${f \circ}$  Currently working on placements of  $\sim 1100$  modules in right places
- Next: Hit → Tower/Segment association & cluster finding