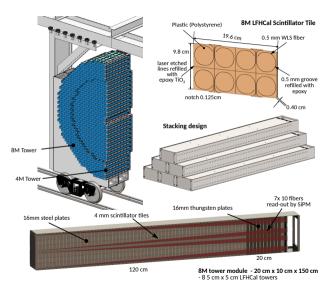

## **First Module Implementation**

- First implementation of detailed 4M & 8M geometries doen with internal tower structures
- Correct dead area implementation according to technical drawing (small modifications in inactive area)
- Left out WLS fibers for now, computation time as is already extensive
- ${f \circ}$  Currently working on placements of  $\sim 1100$  modules in right places
- Next: Hit → Tower/Segment association & cluster finding