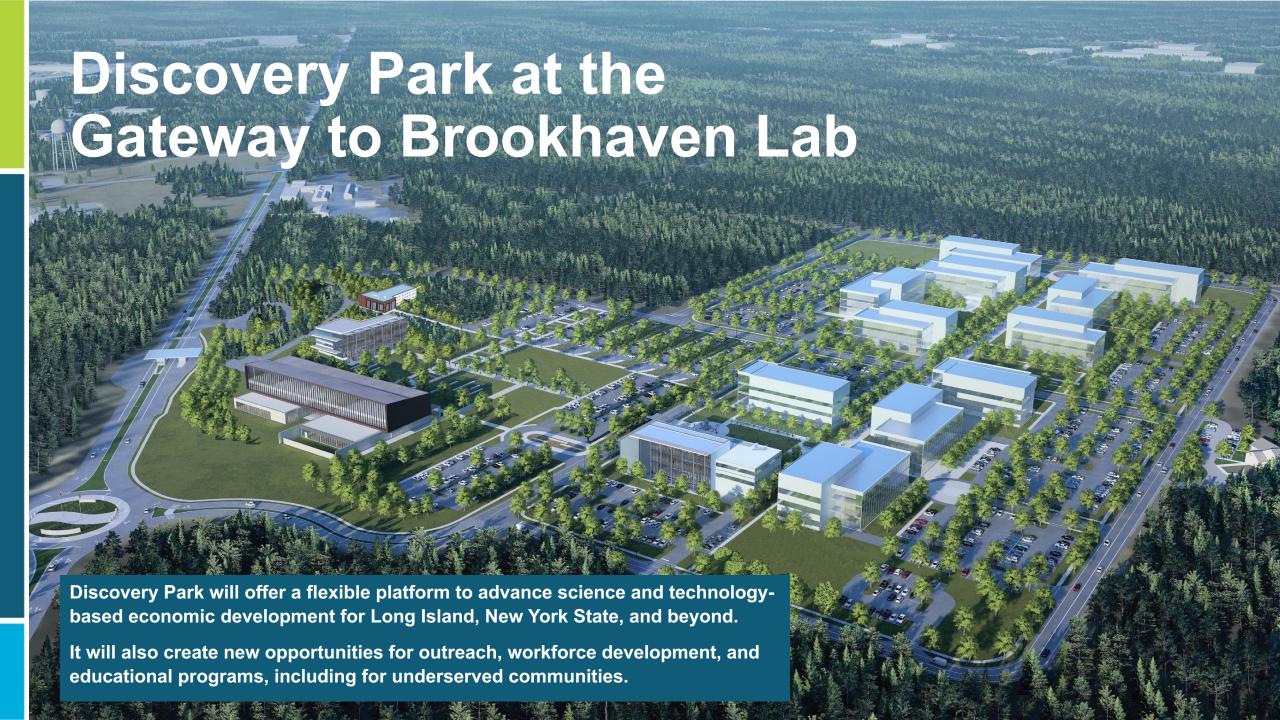

# **Brookhaven National Laboratory A Multipurpose DOE Office of Science Lab**

- Managed for the U.S Department of Energy (DOE) by Brookhaven Science Associates.
  BSA is a partnership among Stony Brook University and Battelle Memorial Institute.
- BSA Board: Representatives from Columbia, Cornell, Harvard, MIT, Princeton, and Yale
- Operating principle: simultaneous excellence in science and technology, operations, and community engagement
- People
  - 2,760 staff
- 4,400 facility users and guests
- 140 joint faculty
- Pre-COVID: 30,000+ students and educators (K-12) annually
- 500 students
- Budget: \$704 million (based on FY22 costs)
- Regional economic impact:
  - Supports over 4,700 jobs in New York State
  - Strong relationship with New York State: \$400M invested by NYS since 2013
  - Long Island Rail Road station near Discovery Park
- Seven Nobel Prize-winning discoveries, 21 laureates