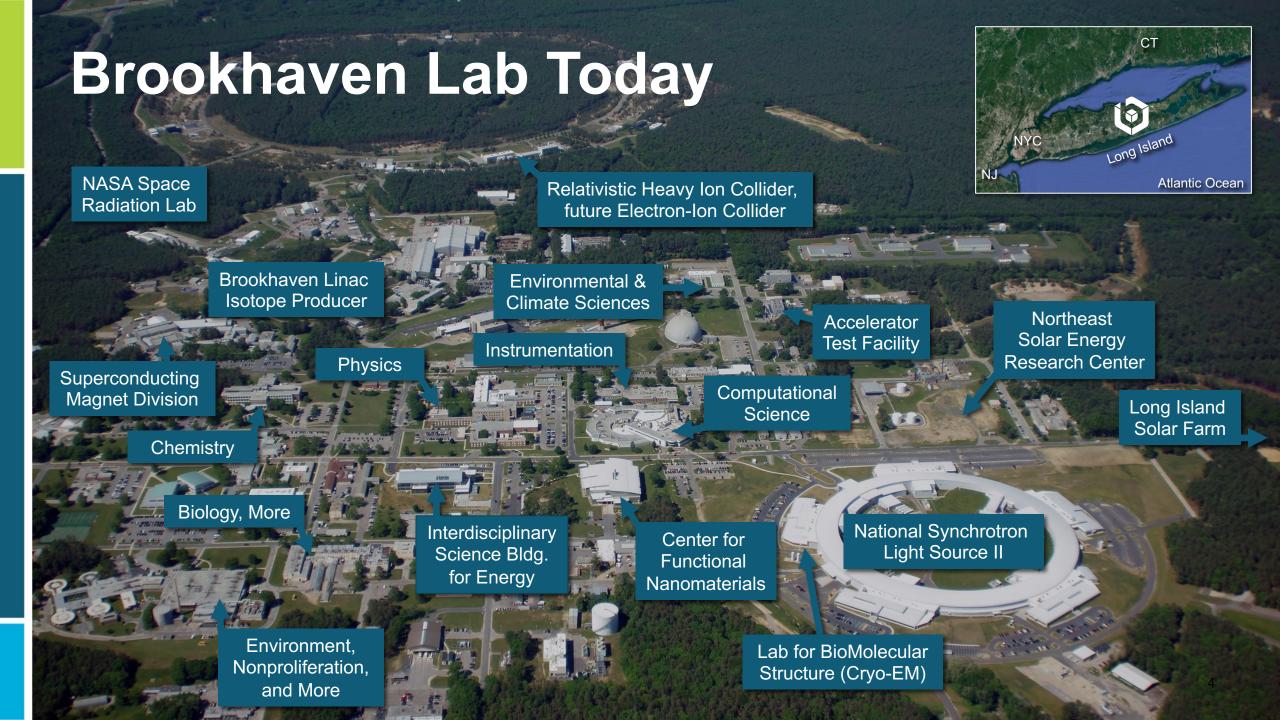

# **Brookhaven National Laboratory A Multipurpose DOE Office of Science Lab**

- Managed for the U.S Department of Energy (DOE) by Brookhaven Science Associates.
  BSA is a partnership among Stony Brook University and Battelle Memorial Institute.
- BSA Board: Representatives from Columbia, Cornell, Harvard, MIT, Princeton, and Yale
- Operating principle: simultaneous excellence in science and technology, operations, and community engagement
- People
  - 2,760 staff
- 4,400 facility users and guests
- 140 joint faculty
- Pre-COVID: 30,000+ students and educators (K-12) annually
- 500 students
- Budget: \$704 million (based on FY22 costs)
- Regional economic impact:
  - Supports over 4,700 jobs in New York State
  - Strong relationship with New York State: \$400M invested by NYS since 2013
  - Long Island Rail Road station near Discovery Park
- Seven Nobel Prize-winning discoveries, 21 laureates