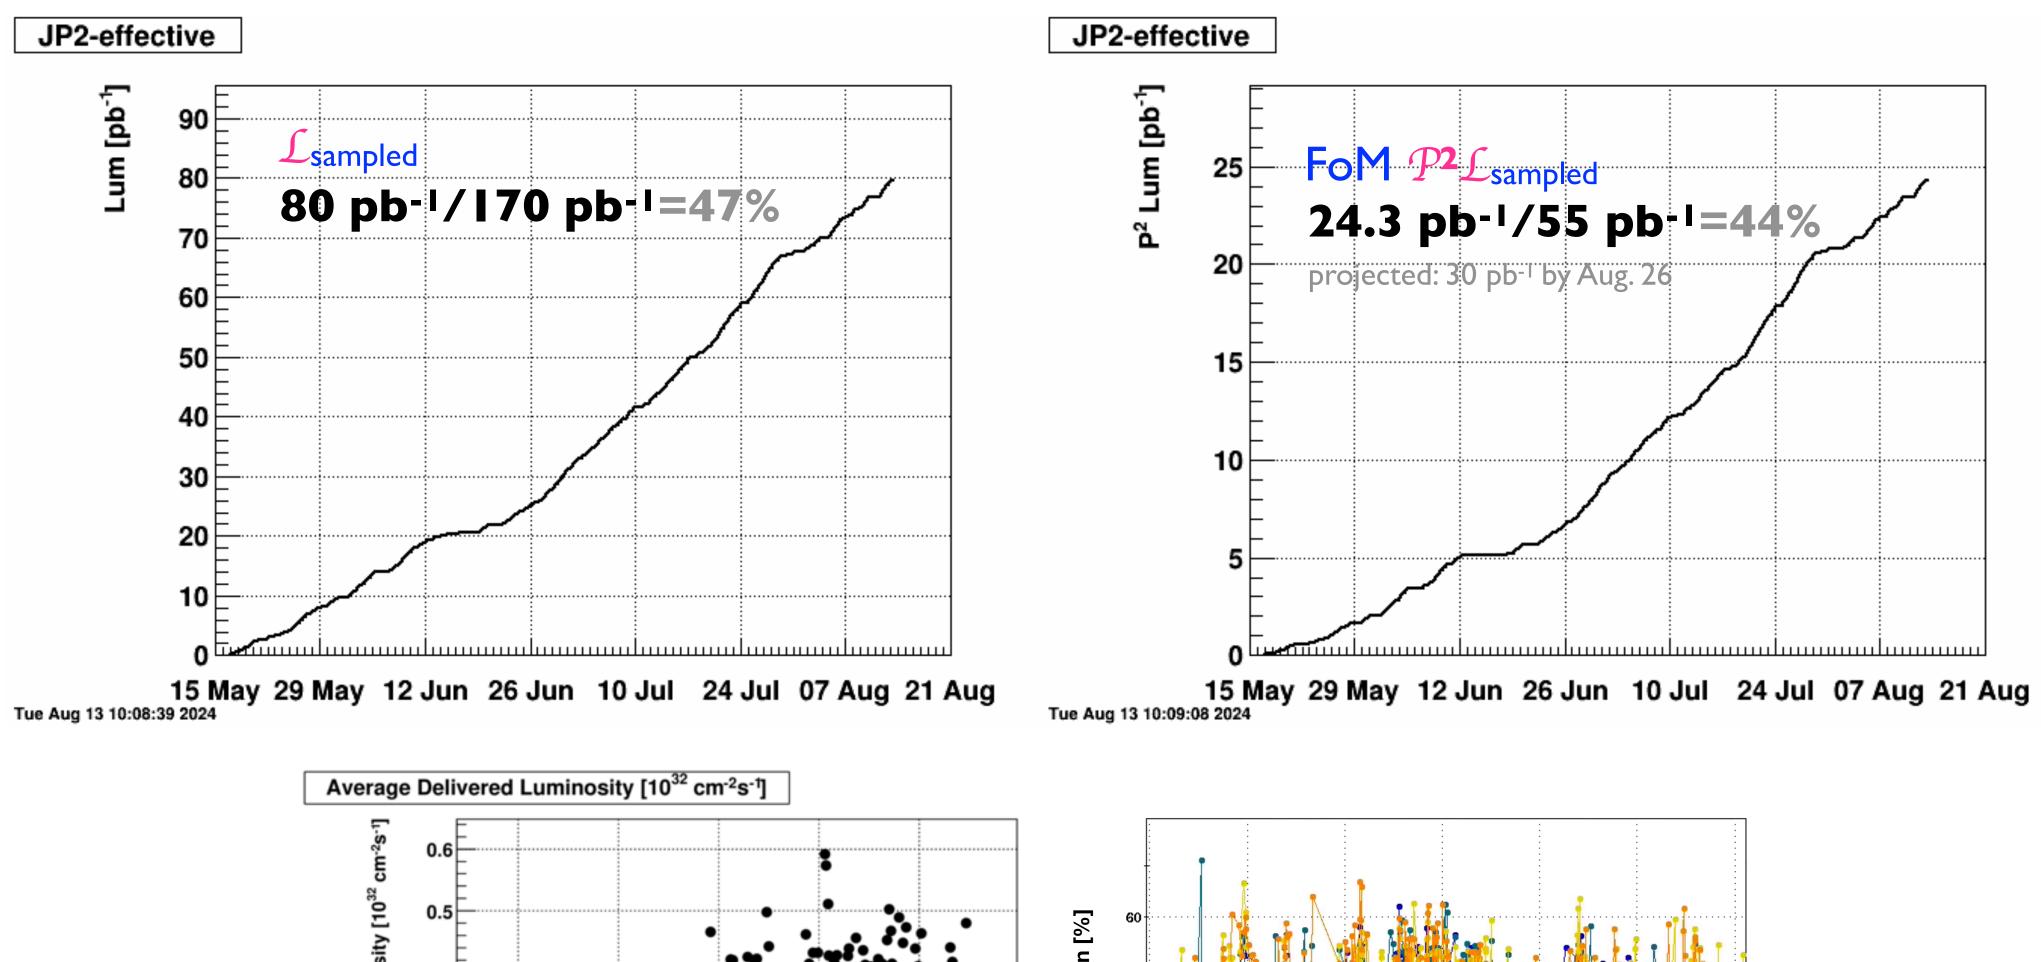

**STAR Running well** without major issues: Shown online event display (triggered event displayed as bold white tracks)

8,59; B: -0.5009999871253967; EvtTime: Tue Aug 13 2024 11:16:01 GMT-0400 (Eastern Daylight Time)