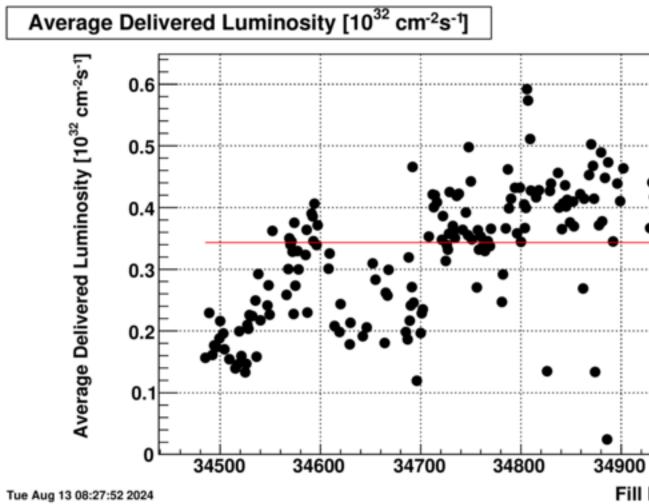

**STAR Running well** without major issues: Shown online event display (triggered event displayed as bold white tracks)

8,59; B: -0.5009999871253967; EvtTime: Tue Aug 13 2024 11:16:01 GMT-0400 (Eastern Daylight Time)