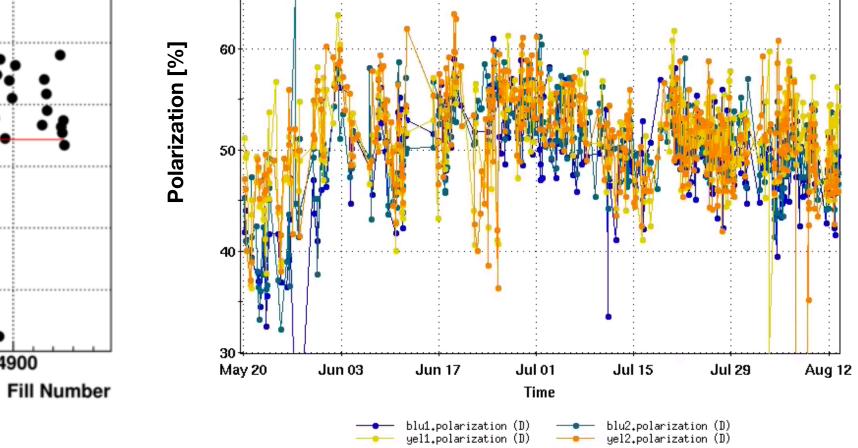

**STAR Running well** without major issues: Shown online event display (triggered event displayed as bold white tracks)

8,59; B: -0.5009999871253967; EvtTime: Tue Aug 13 2024 11:16:01 GMT-0400 (Eastern Daylight Time)