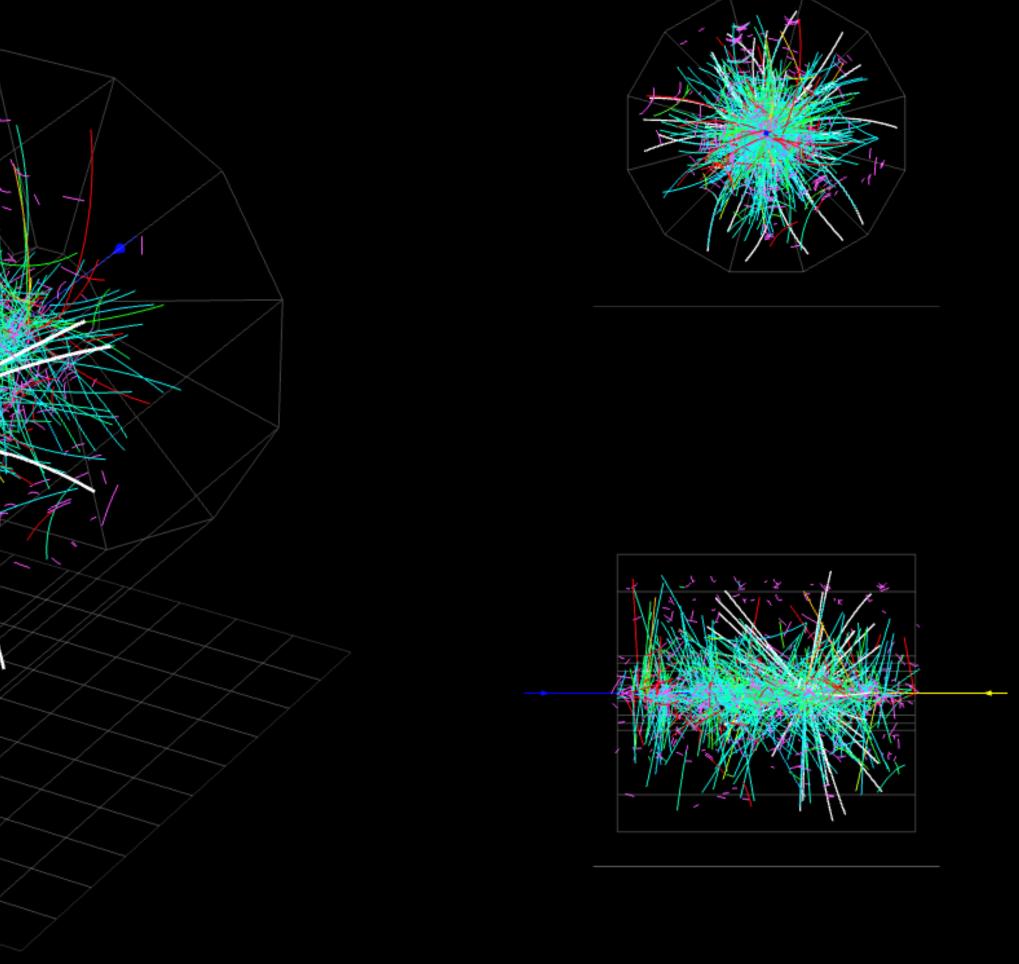

**STAR Running well** without major issues: Shown online event display (triggered event displayed as bold white tracks)

8,59; B: -0.5009999871253967; EvtTime: Tue Aug 13 2024 11:16:01 GMT-0400 (Eastern Daylight Time)