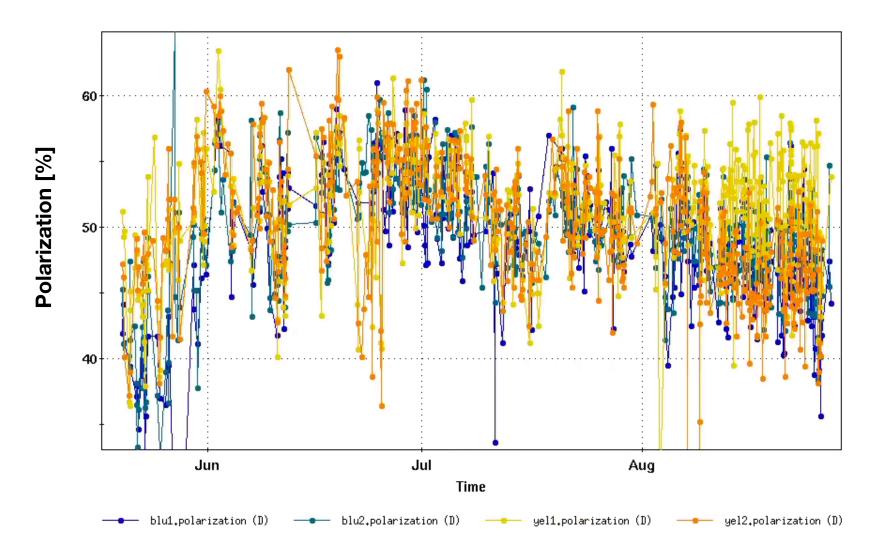

Tue Aug 27 10:27:36 2024

day

## p+p in Run24









- Planning to focus on Min-Bias data
  - 6.5B Min-bias collected from Run23 (Goal 18B)
  - expect to collect ~2B from 2 weeks of physics runni
- Same beam condition as Run23 Min-Bias running
  - crossing angle of Imrad
  - luminosity leveling at ZDC~I3k

## Au+Au in Run24

|      | $\sqrt{s_{\rm NN}}$ | Species         | Number Events/                       | Year      |
|------|---------------------|-----------------|--------------------------------------|-----------|
| ning | (GeV)               |                 | Sampled Luminosity                   |           |
|      | 200                 | p+p             | $142 \text{ pb}^{-1}/12 \text{w}$    | 2024      |
|      | 200                 | $p+\mathrm{Au}$ | $0.69 \text{ pb}^{-1}/10.5 \text{w}$ | 2024      |
|      | 200