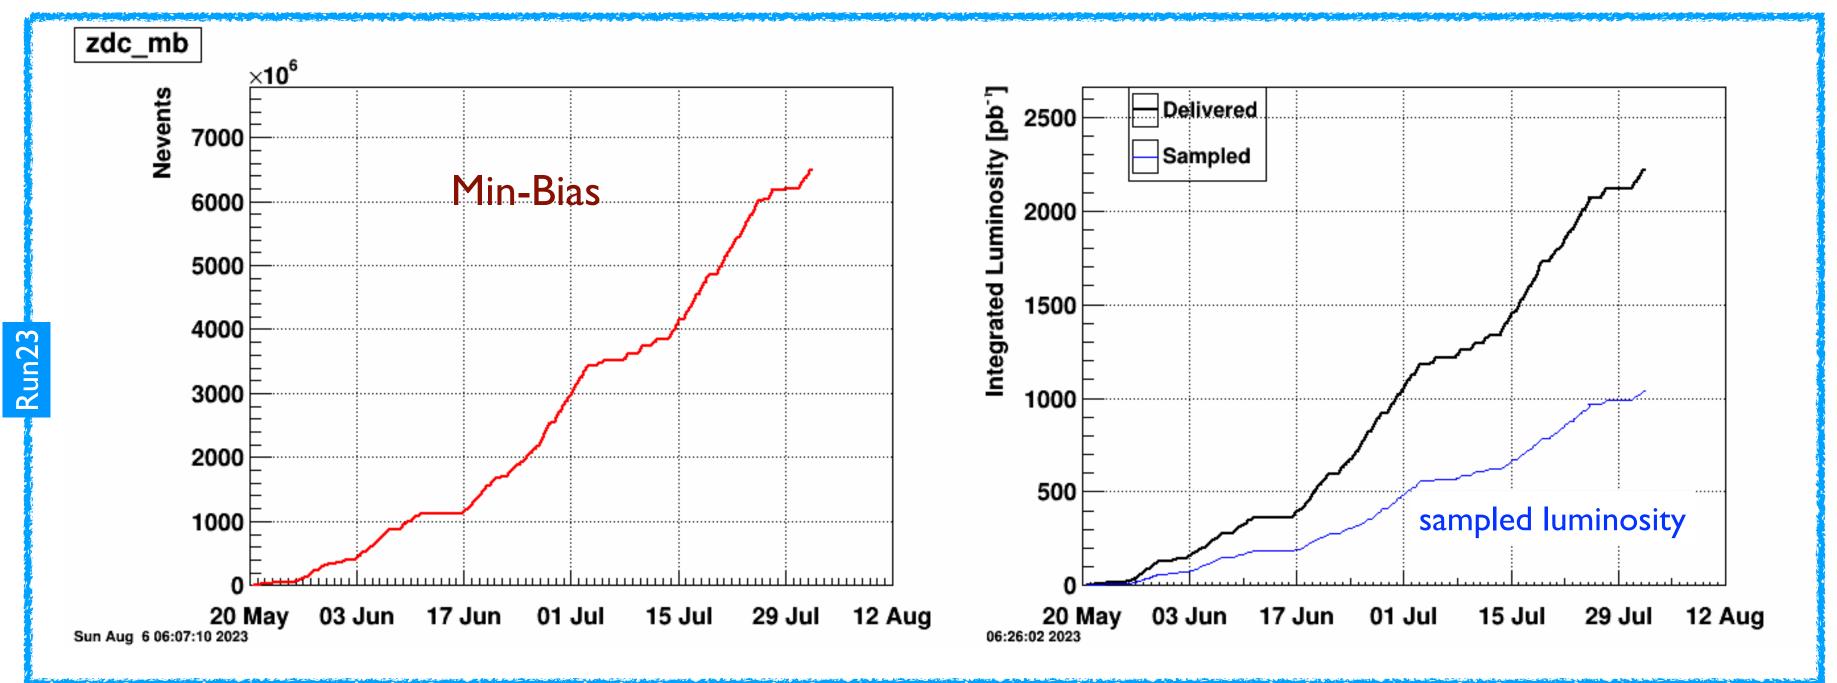

## p+p in Run24

- Planning to focus on Min-Bias data
  - 6.5B Min-bias collected from Run23 (Goal 18B)
  - expect to collect ~2B from 2 weeks of physics runni
- Same beam condition as Run23 Min-Bias running
  - crossing angle of Imrad
  - luminosity leveling at ZDC~I3k