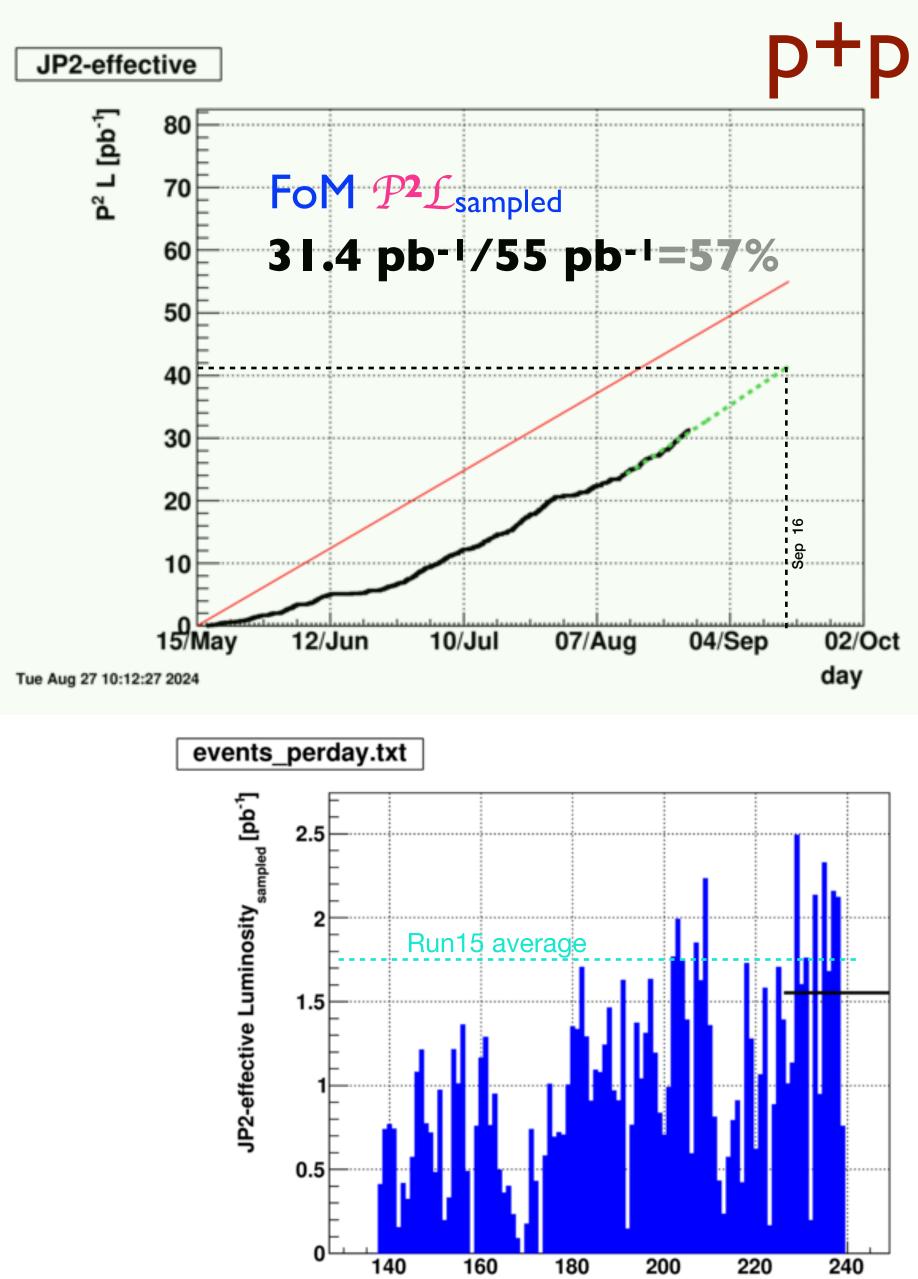

Tue Aug 27 10:27:36 2024

day

## p+p in Run24









- Planning to focus on Min-Bias data
  - 6.5B Min-bias collected from Run23 (Goal 18B)
  - expect to collect ~2B from 2 weeks of physics runni
- Same beam condition as Run23 Min-Bias running
  - crossing angle of Imrad
  - luminosity leveling at ZDC~I3k

## Au+Au in Run24

|      | $\sqrt{s_{\rm NN}}$ | Species         | Number Events/                       | Year      |
|------|---------------------|-----------------|--------------------------------------|-----------|
| ning | (GeV)               |                 | Sampled Luminosity                   |           |
|      | 200                 | p+p             | $142 \text{ pb}^{-1}/12 \text{w}$    | 2024      |
|      | 200                 | $p+\mathrm{Au}$ | $0.69 \text{ pb}^{-