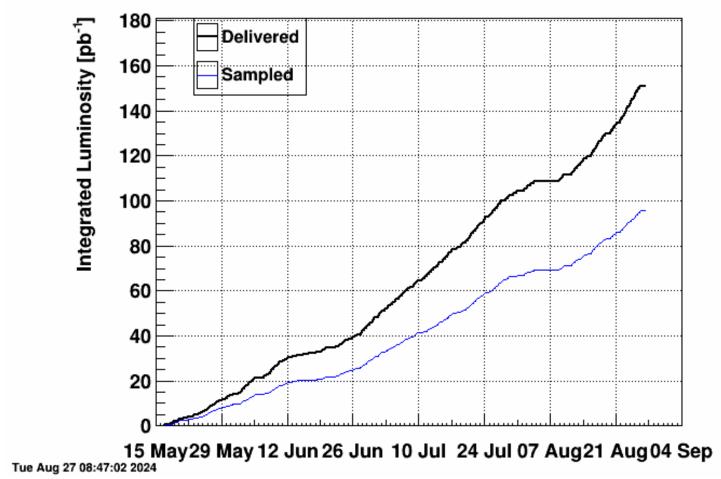

Tue Aug 27 10:27:36 2024

day

## p+p in Run24









- Planning to focus on Min-Bias data
  - 6.5B Min-bias collected from Run23 (Goal 18B)
  - expect to collect ~2B from 2 weeks of physics runni
- Same beam condition as Run23 Min-Bias running
  - crossing angle of Imrad
  - luminosity leveling at ZDC~I3k

## Au+Au in Run24

|      | $\sqrt{s_{\rm NN}}$ | Species         | Number Events/                       | Year      |
|------|---------------------|-----------------|--------------------------------------|-----------|
| ning | (GeV)               |                 | Sampled Luminosity                   |           |
|      | 200                 | p+p             | $142 \text{ pb}^{-1}/12 \text{w}$    | 2024      |
|      | 200                 | $p+\mathrm{Au}$ | $0.69 \text{ pb}^{-1}/10.5 \text{w}$ | 2024      |
|      | 200