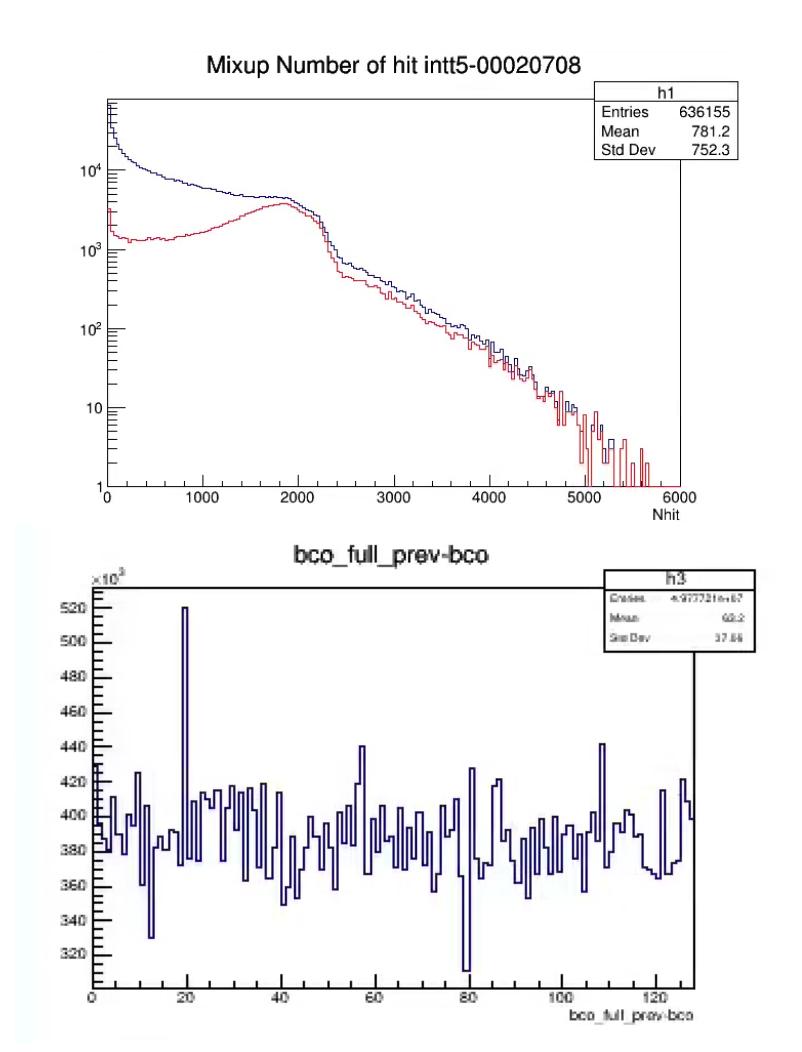

## My To-Do List

- Checking collision interval dependent
  - Making plot of BCO\_Full\_previous BCO\_Full\_this
- Checking open time scan dependent
- Examining multiplicity dependent quantitatively
- Cutting out the non-mixed hits when taking a mix-up event
- Creating a document about of Event Mixup to inform Raul
- Alignment by cosmic rays
  - Fitting 4 clusters in straight lines