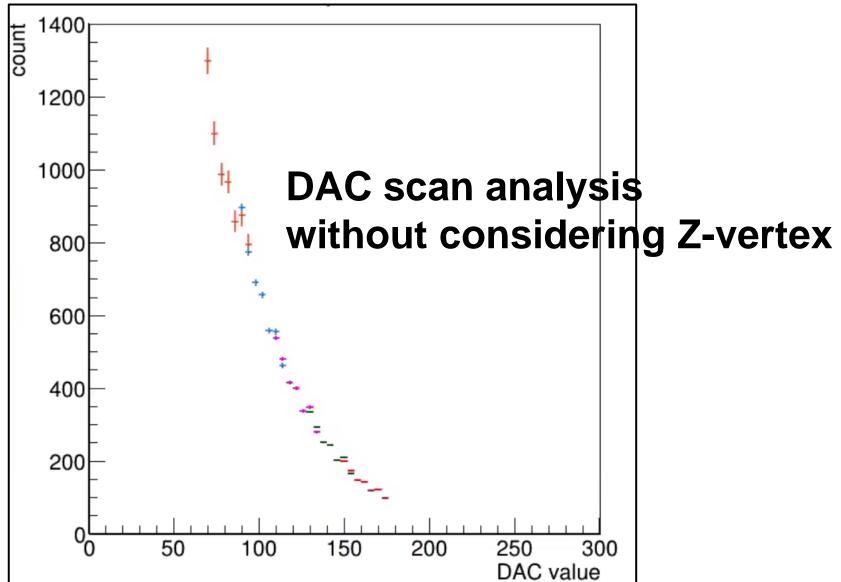

## Completing hot channel analysis and proceeding MIP analysis

Yuka Sugiyama (Nara Women's University)

Goal in this workshop: [Establish hot channel algorithm for automation]

My To-Do List

- Applying BCO cut in my hot channel algorithm
  - How many events are needed to decide the hot channel?
- Comparing the hot channel list with Jaein and Joseph
  - Jaein's and my algorithm is similar, but Joseph's is different.
  - Is each hot channel list consistent?
- Discussing about hot channel algorithm
  - Whose algorithm is adopted?
- MIP peak analysis with commissioning DAC scan data
  - Considering Z-vertex