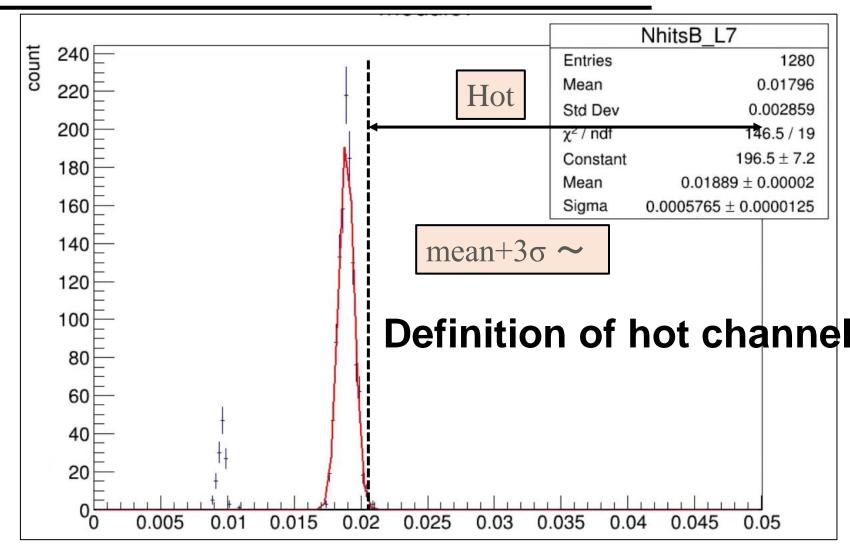

## Development of the hot channel algorithm

## Completing hot channel analysis and proceeding MIP analysis

Yuka Sugiyama (Nara Women's University)

Goal in this workshop: [Establish hot channel algorithm for automation]

My To-Do List

- Applying BCO cut in my hot channel algorithm
  - How many events are needed to decide the hot channel?
- Comparing the hot channel list with Jaein and Joseph
  - Jaein's and my algorithm is similar, but Joseph's is different.
  - Is each hot channel list consistent?
- Discussing about hot channel algorithm
  - Whose algorithm is adopted?
- MIP peak analysis with commissioning DAC scan data
  - Considering Z-vertex