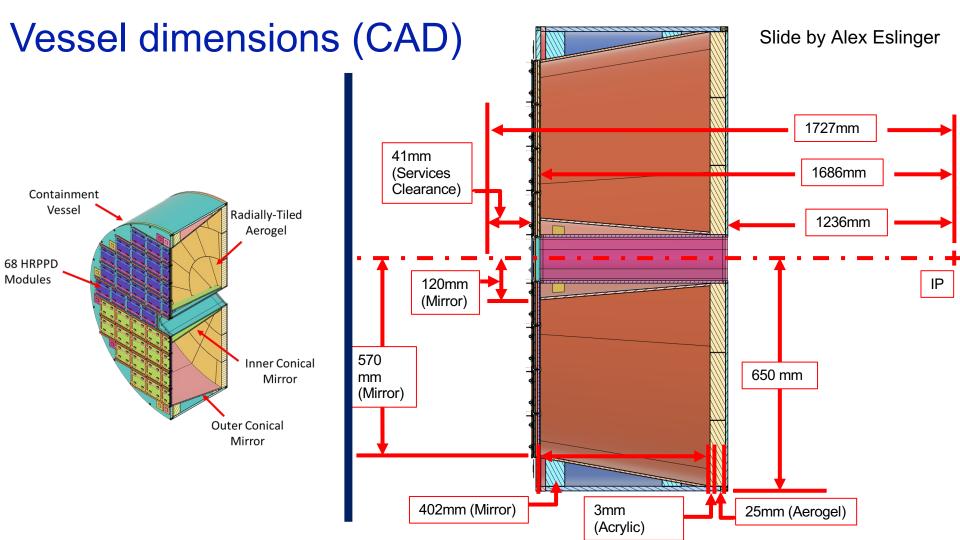

## AK's list of TODO (/ to contribute) items

- Aerogel segmentation / compartmentalization
  - > Done: four bands with tiles <143mm size (6 shapes; 43 -> 74 tiles total); 0.5mm clearance gaps
- Vessel size, mirror slopes & other minor overall geometry updates
  - ➤ Done (yet there is a ~10mm mismatch on the sensor plate)
- HRPPD location on the sensor plate
  - ➤ Done: 1.5mm -> 3.0mm installation gaps (TBC with Alex)
- > HRPPD QE curve update
  - Pending (trivial)
- 1.7T B-field map import, vtx smearing & other trivial stuff
  - Done
- Track resolution accounting
  - Pending (requires work)
- ToF code clean up

Pending (requires work)



*lut-may-2024* branch

## Vessel dimensions (CAD)