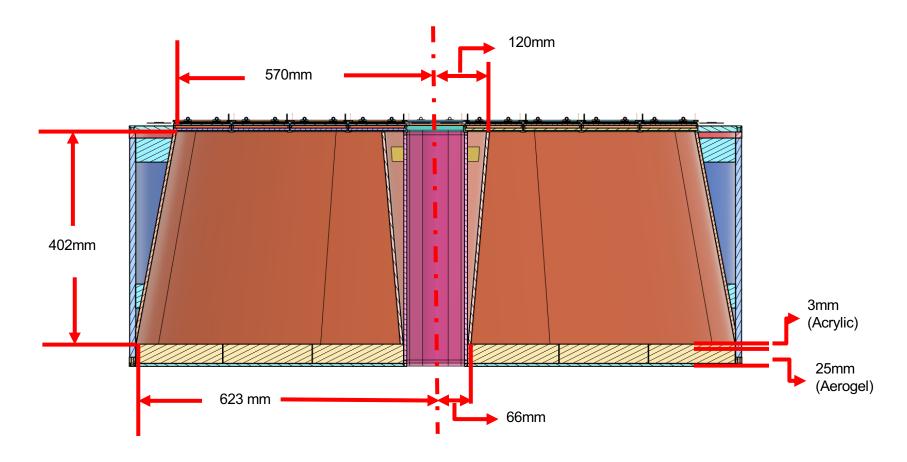

## AK's list of TODO (/ to contribute) items

- Aerogel segmentation / compartmentalization
  - > Done: four bands with tiles <143mm size (6 shapes; 43 -> 74 tiles total); 0.5mm clearance gaps
- Vessel size, mirror slopes & other minor overall geometry updates
  - ➤ Done (yet there is a ~10mm mismatch on the sensor plate)
- HRPPD location on the sensor plate
  - ➤ Done: 1.5mm -> 3.0mm installation gaps (TBC with Alex)
- > HRPPD QE curve update
  - Pending (trivial)
- 1.7T B-field map import, vtx smearing & other trivial stuff
  - Done
- Track resolution accounting
  - Pending (requires work)
- ToF code clean up

Pending (requires work)



*lut-may-2024* branch

## Vessel dimensions (CAD)