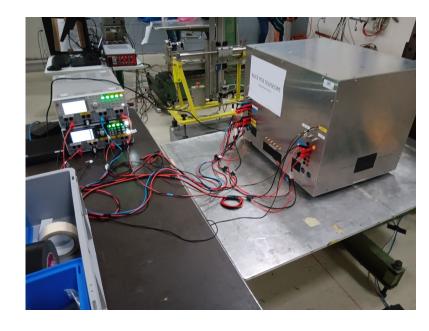

## **Beam Test Plans**

- Requested 1 week of beam time at FNAL on May 22-28 (+May 29-June 4)
  - FCFDv1 with FTBF telescope
  - Commission LBL telescope
- Requested 1 week of beam time at FNAL end of June/beginning of July
  - FCFDv1
  - New HPK sensors?