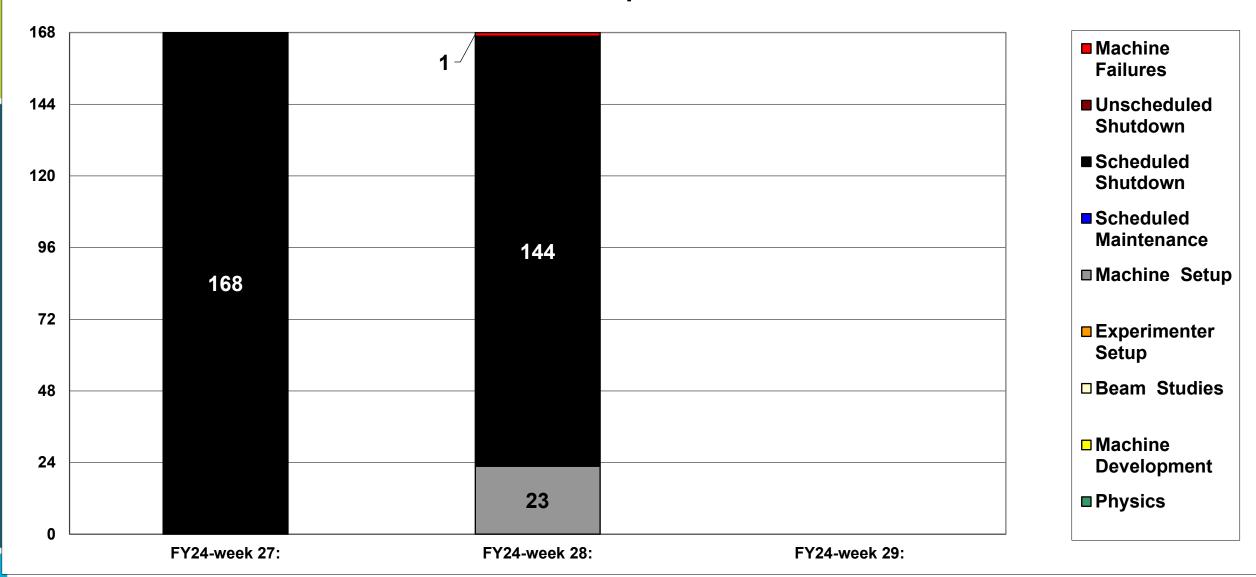

#### C-AD ACTIVITY April 2024





#### INTEGRATED FAILURES (GREATER THAN ONE HOUR) BY SYSTEM -- April 2024





# **Operations for BLIP** 4/9-16/2024:

BLIP 200 MeV production concluded, followed with 117 MeV run ending Friday.

- 66.63 hr Production
- 0.58 hr setup
- 1.47 hr Failures

Availability: 97.9%





## NSRL activity past week: 4/9-16/2024 (as of 0800)

NSRL: User setup and running past week; Following, setup for this week's NASA biology

Protons, 11 EBIS ions in use. (He, C, O, Si, Ti, Fe, Nb, Ag, Tb, Ta, Bi)

Run 24-A/B schedule updates continue; running 8 Jan - 21 May.

Run 24-C schedule posted; beam into November





**Availability: 98.4%** 

### **Notes from Operations**

#### Notable failures (>1 hr)

- Power dip, affecting Linac, EBIS, AGS cold snake, and various other systems.
- AGS g09 extraction BL