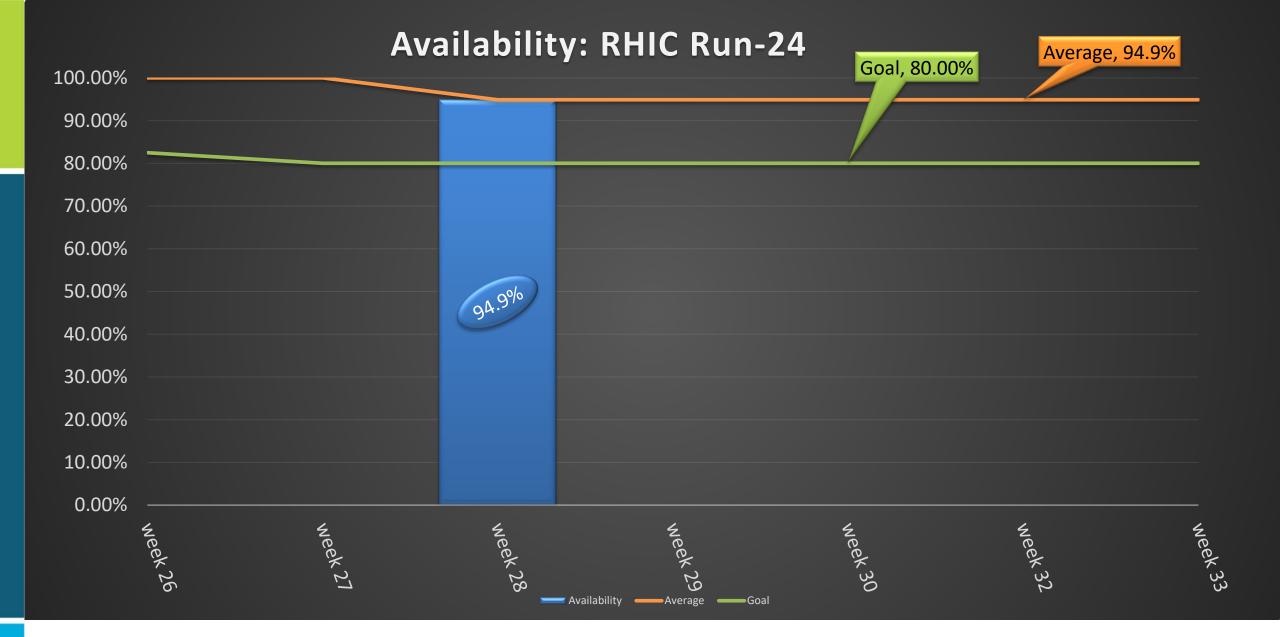

Run 24-A/B schedule updates continue; running 8 Jan - 21 May.

Run 24-C schedule posted; beam into November

**Availability: 98.4%** 