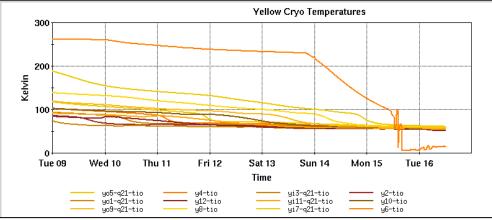

Run 24-A/B schedule updates continue; running 8 Jan - 21 May.

Run 24-C schedule posted; beam into November

**Availability: 98.4%** 