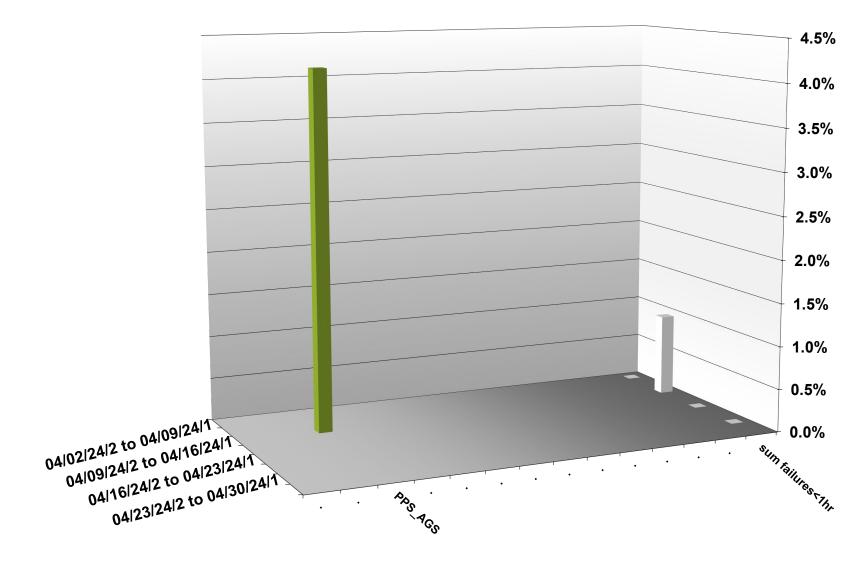

#### INTEGRATED FAILURES (GREATER THAN ONE HOUR) BY SYSTEM -- April 2024

#### Notable failures (>1 hr)

- Power dip, affecting Linac, EBIS, AGS cold snake, and various other systems.
- AGS g09 extraction BLW failure
- Linac Mod 9 mispulsing, signal noise; retuned
- HEBT corrector PS trip, water fault (no alarm).
- AGS j5 tune jump PS failure, repair
- AGS multipole room cooling failure, pumps reset