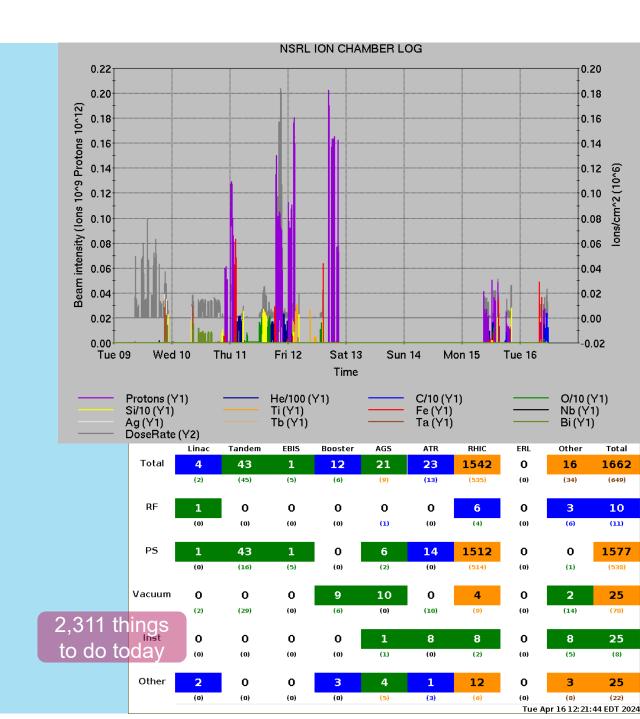

## NSRL activity past week: 4/9-16/2024 (as of 0800)

NSRL: User setup and running past week; Following, setup for this week's NASA biology

Protons, 11 EBIS ions in use. (He, C, O, Si, Ti, Fe, Nb, Ag, Tb, Ta, Bi)