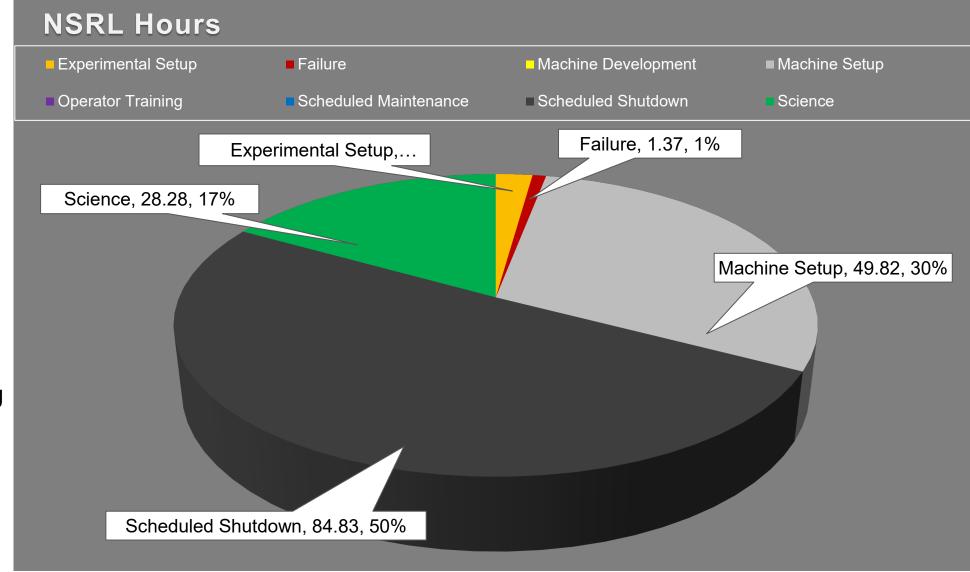

## NSRL activity past week: 4/9-16/2024 (as of 0800)

NSRL: User setup and running past week; Following, setup for this week's NASA biology

Protons, 11 EBIS ions in use. (He, C, O, Si, Ti, Fe, Nb, Ag, Tb, Ta, Bi)

Run 24-A/B schedule updates continue; running 8 Jan - 21 May.

Run 24-C schedule posted; beam into November

**Availability: 98.4%** 