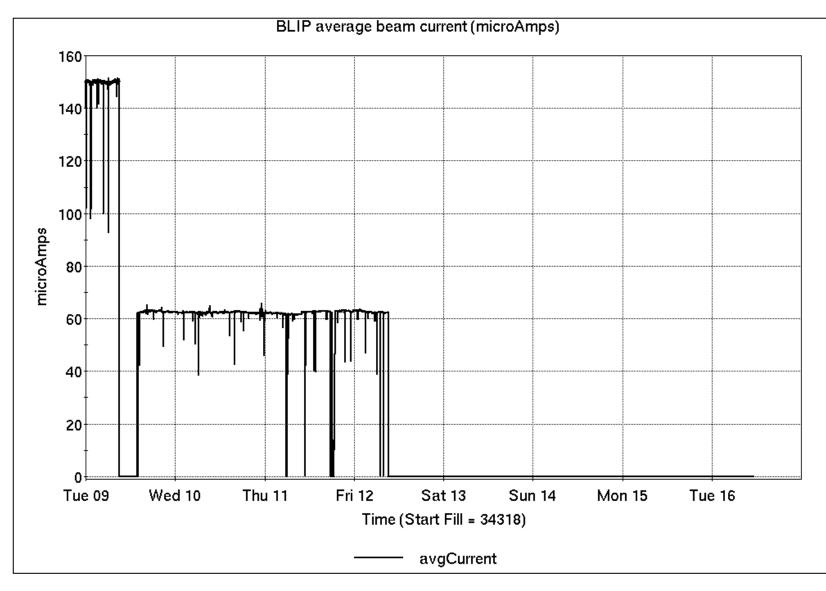

# **Operations for BLIP** 4/9-16/2024:

BLIP 200 MeV production concluded, followed with 117 MeV run ending Friday.

- 66.63 hr Production
- 0.58 hr setup
- 1.47 hr Failures

Availability: 97.9%