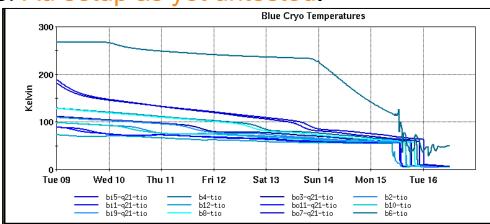

Run 24-A/B schedule updates continue; running 8 Jan - 21 May.

Run 24-C schedule posted; beam into November

**Availability: 98.4%** 