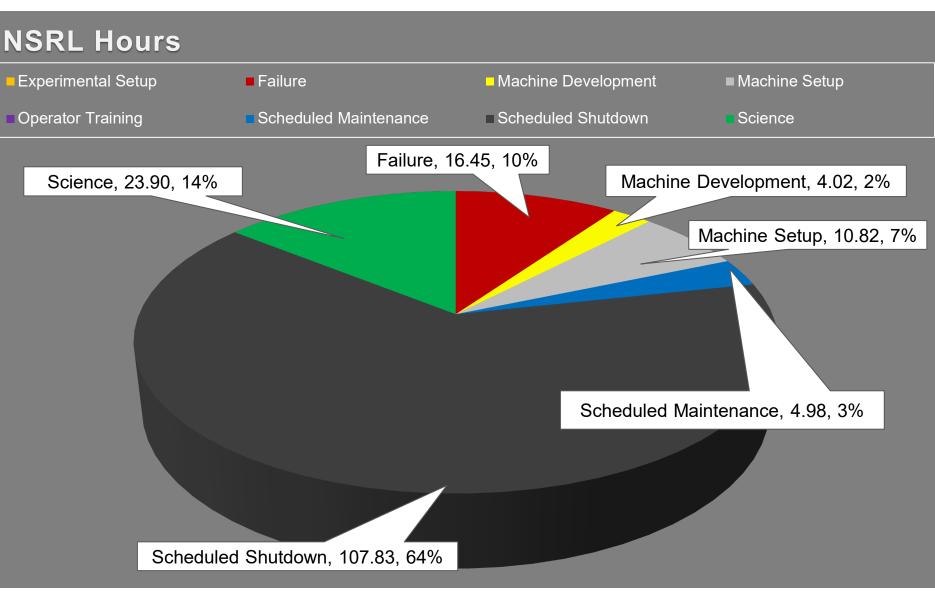

## NSRL activity past week: 4/23-30/2024 (as of 0800)

Availability: 70.2%

NSRL: NASA biology continues, as primary user in GCR mode; additional users this week.

Protons, 11 EBIS ions in use. (He, C, Ne, O, Si, Fe, Ag, Tb, Ta, Bi, Au)

Run 24-A/B schedule continues until 21 May. Run 24-C follows 22 May. Schedule posted, details forthcoming; beam into November.