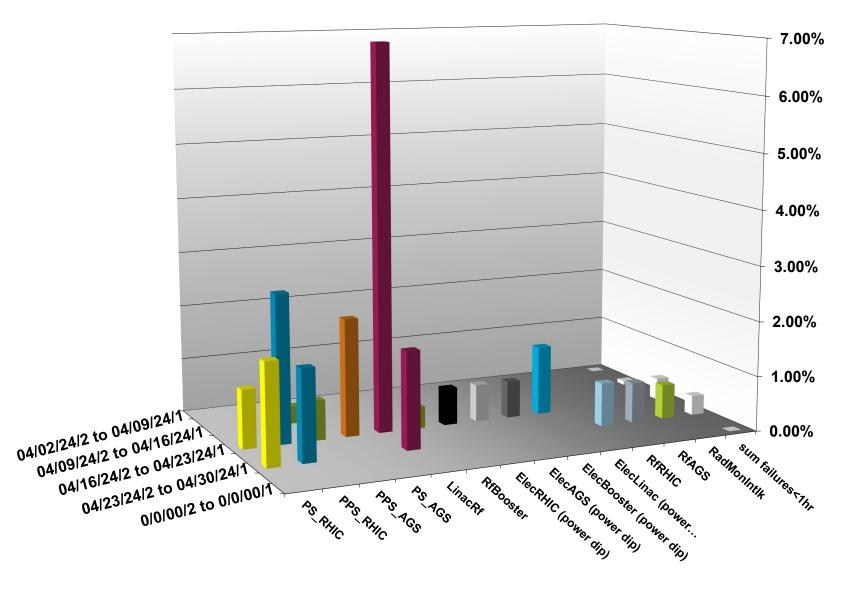

#### INTEGRATED FAILURES (GREATER THAN ONE HOUR) BY SYSTEM -- April 2024

## Notable failures (>1 hr)

- Linac Mod 6 RF failures (4x). 8618 replacement was major repair.
- Blue injection kicker mispulse failures, repairs to module #3.
- Access for PS, other repairs
- Access for bo11-th6-ps
- Blue QLI
- AGS LLRF bucket hop issues
- Blue bi4-tq5 trip, replaced PS
- R-line PS failure
- Proton intensity issues