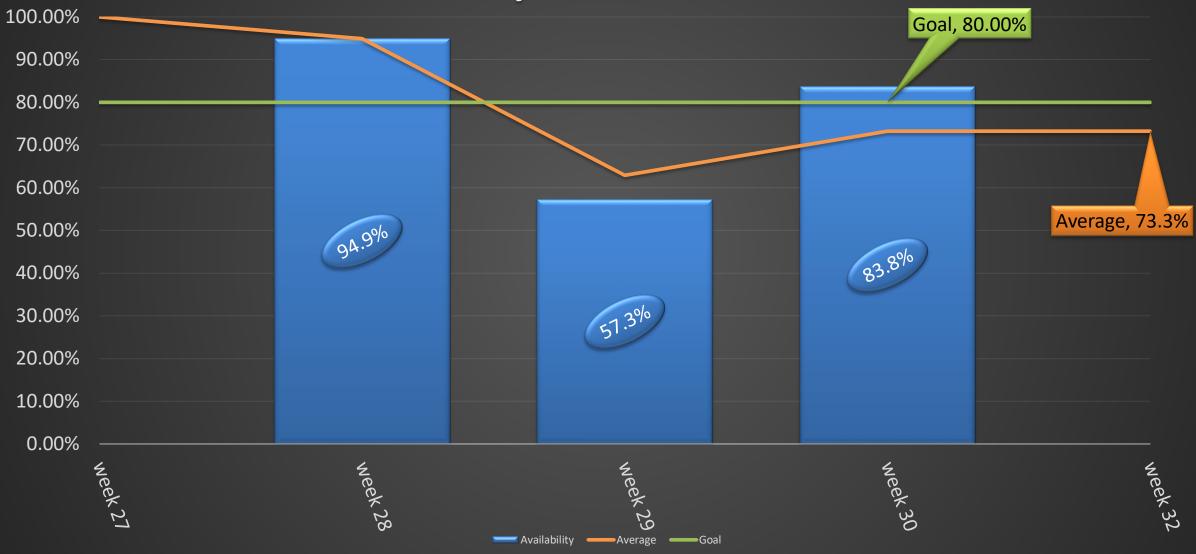

, resets and concurrent work





# **Reminder from Operations**

#### • MCR continues Operations for:

- BLIP continues through 3 May.
- NSRL user running scheduled Mon-Fri, NASA Biology this week and next.
- AGS/Booster polarized proton setup continues, additional to RHIC setup.
  - Setting up multiple (proton) AGS PPM Users, polarization scans.
  - Injector Au setup as yet untested.
  - Skew quad testing continues.
- RHIC beam setup.
  - Working towards Physics stores.
- Remember to coordinate with MCR.

We need proper contacts when systems require experts

- CHECK AND EDIT YOUR OWN CONTACT INFO
  - http://directory.pbn.bnl.gov/
- CHECK YOUR CALLIN LIST: WCC and ECP updates needed
  - https://www.cadops.bnl.gov/Operations/personnel/call\_in\_lists/



### **Availability: RHIC Run-24**