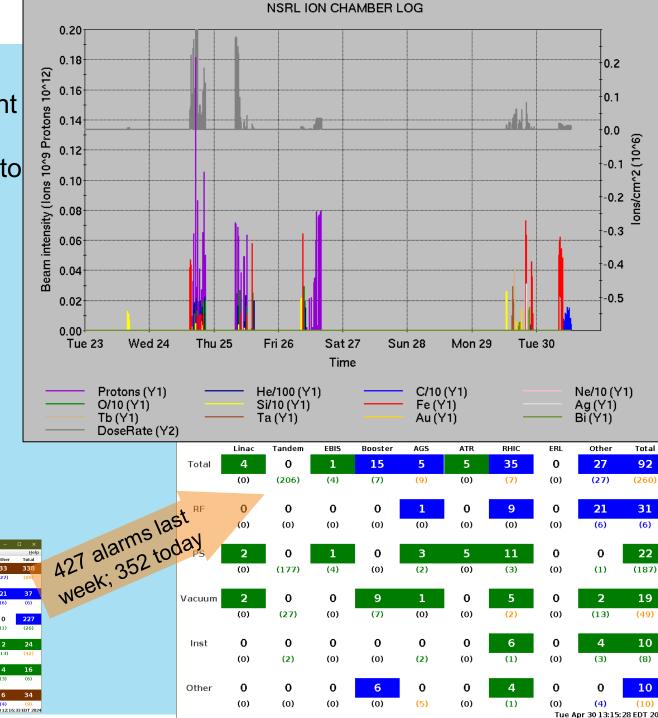

## NSRL activity past week: 4/23-30/2024 (as of 0800)

Availability: 70.2%

NSRL: NASA biology continues, as primary user in GCR mode; additional users this week.

Protons, 11 EBIS ions in use. (He, C, Ne, O, Si, Fe, Ag, Tb, Ta, Bi, Au)

Run 24-A/B schedule continues until 21 May. Run 24-C follows 22 May. Schedule posted, details forthcoming; beam into November.