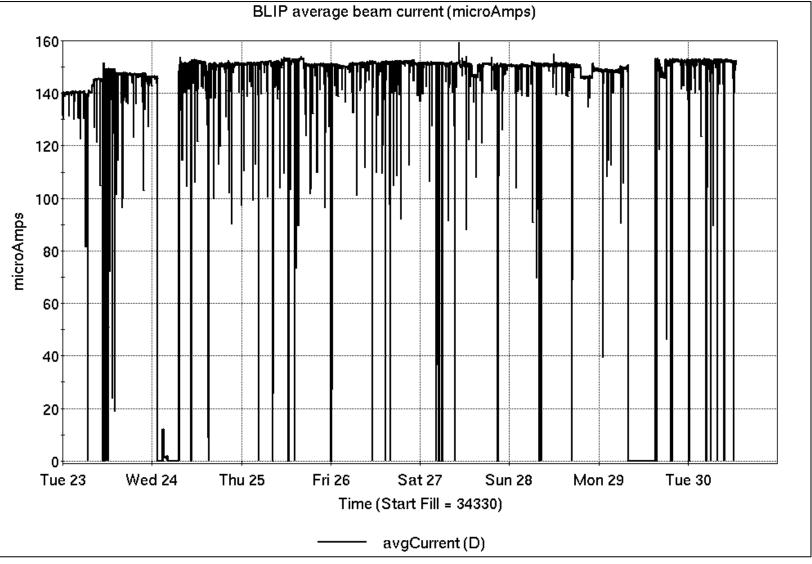

# Operations for BLIP 4/23-30/2024:

BLIP 200 MeV target production continued throughout the week (requisite beam current was reestablished).

- 152.07 hr Production
- 0.13 hr Setup
- 8.47 hr Failure
- 7.33 hr Maintenance