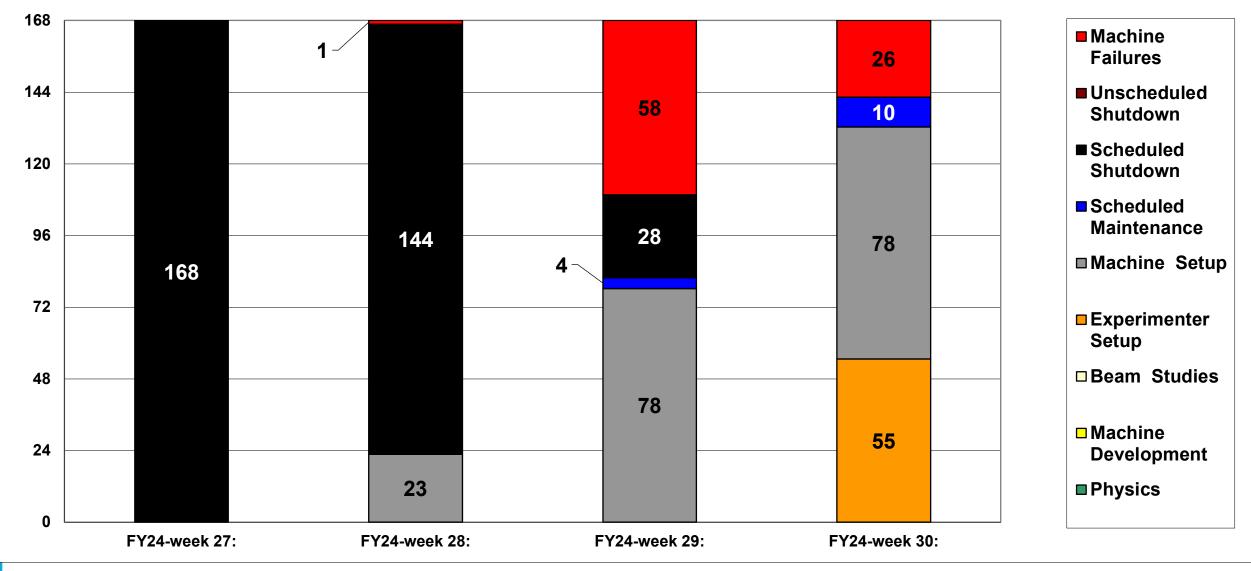

#### C-AD ACTIVITY April 2024





Data courtesy C. Naylor

#### INTEGRATED FAILURES (GREATER THAN ONE HOUR) BY SYSTEM -- April 2024





# Operations for BLIP 4/23-30/2024:

BLIP 200 MeV target production continued throughout the week (requisite beam current was reestablished).

- 152.07 hr Production
- 0.13 hr Setup
- 8.47 hr Failure
- 7.33 hr Maintenance

#### Availability: 94.7%





## NSRL activity past week: 4/23-30/2024 (as of 0800)

Availability: 70.2%

NSRL: NASA biology continues, as primary user in GCR mode; additional users this week.

Protons, 11 EBIS ions in use. (He, C, Ne, O, Si, Fe, Ag, Tb, Ta, Bi, Au)

Run 24-A/B schedule continues until 21 May. Run 24-C follows 22 May. Schedule posted, details forthcoming; beam into November.



#### Brookhaven<sup>-</sup> National Laboratory

## **Notes from Operati