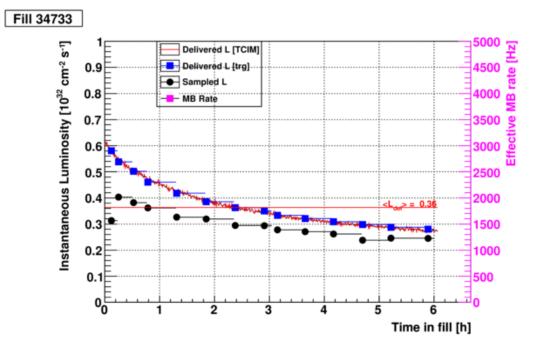

## STAR Status – July 2, 2024

Good progress last week

180

day

 Still looking for mitigation of background from blue beam

Tue Jul 2 09:12:35 2024

Fill 34725

- STAR is running very efficiently
- Problems are addressed expediently to minimize downtime
- Beam background affects data quality
  - Short runs at start of fill (trigger prescales)
  - Modifications to high-lumi triggers to reject background events (since yesterday afternoon)

- STAR is running very efficiently
- Problems are addressed expediently to minimize downtime
- Beam background affects data quality
  - Short runs at start of fill (trigger prescales)
  - Modifications to high-lumi triggers to reject background events (since yesterday afternoon)