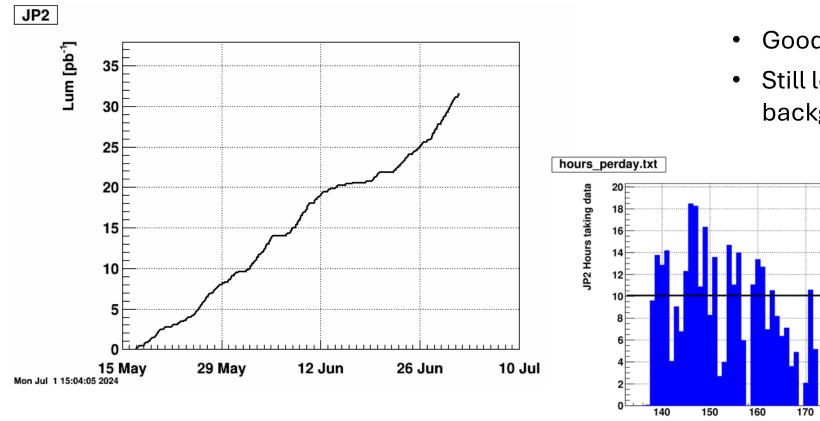

## STAR Status – July 2, 2024

Good progress last week

180

day

 Still looking for mitigation of background from blue beam

Tue Jul 2 09:12:35 2024

Fill 34725

- STAR is running very efficiently
- Problems are addressed expediently to minimize downtime
- Beam background affects data quality
  - Short runs at start of fill (trigger prescales)
  - Modifications to high-lumi triggers to reject background events (since yesterday afternoon)