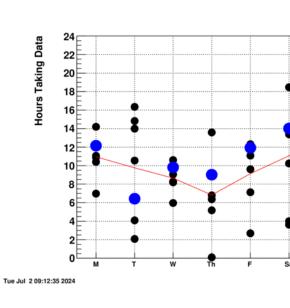

## STAR Status – July 2, 2024

Good progress last week

180

day

 Still looking for mitigation of background from blue beam

Tue Jul 2 09:12:35 2024

Fill 34725

- STAR is running very efficiently
- Problems are addressed expediently to minimize downtime
- Beam background affects data quality
  - Short runs at start of fill (trigger prescales)
  - Modifications to high-lumi triggers to reject background events (since yesterday afternoon)