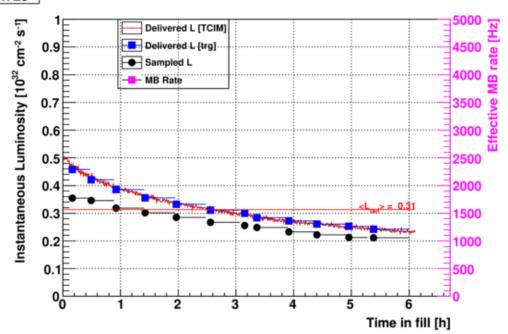

## STAR Status – July 2, 2024

Good progress last week

180

day

 Still looking for mitigation of background from blue beam

Tue Jul 2 09:12:35 2024

Fill 34725

- STAR is running very efficiently
- Problems are addressed expediently to minimize downtime
- Beam background affects data quality
  - Short runs at start of fill (trigger prescales)
  - Modifications to high-lumi triggers to reject background events (since yesterday afternoon)

- STAR is running very efficiently
- Problems are addressed expediently to minimize downtime
- Beam background affects data quality
  - Short runs at start of fill (trigger prescales)
  - Modifications to high-lumi triggers to reject background events (since yesterday afternoon)