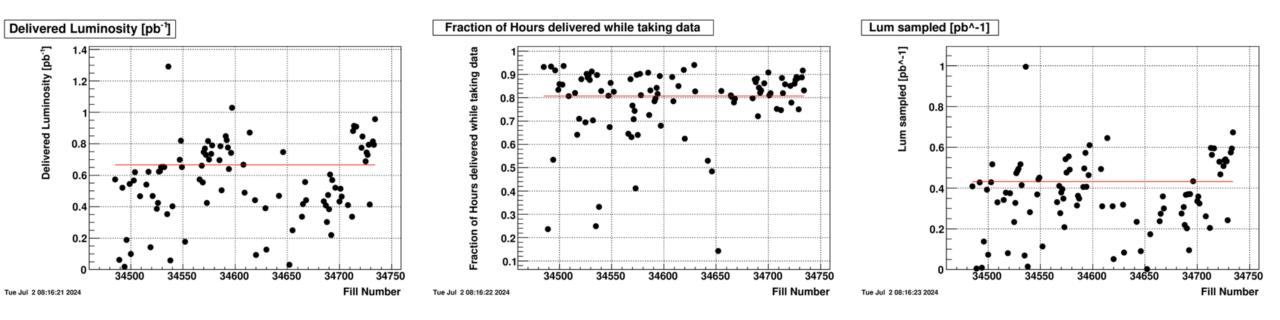

## STAR Status – July 2, 2024

Good progress last week

180

day

 Still looking for mitigation of background from blue beam

Tue Jul 2 09:12:35 2024

Fill 34725

- STAR is running very efficiently
- Problems are addressed expediently to minimize downtime
- Beam background affects data quality
  - Short runs at start of fill (trigger prescales)
  - Modifications to high-lumi triggers to reject background events (since yesterday afternoon)