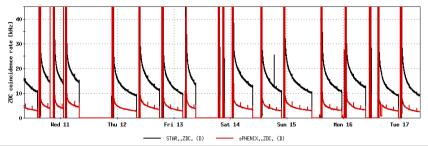

## 111x111 physics running since 4/30. Preliminary luminosity accounting

Inflection for sPHENIX projections coincides with change in crossing angle.