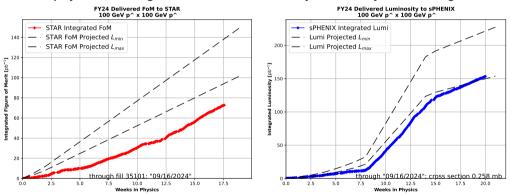

## 111x111 physics running since 4/30. Preliminary luminosity accounting

Inflection for sPHENIX projections coincides with change in crossing angle.