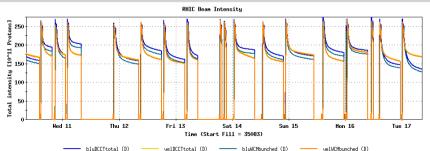

## RHIC Status

- Physics running with up to 2.4e11/bunch at physics and up to 60% polarization.
- sPHENIX MVTX cooling issues has prompted several accesses to investigate, implement a temporary repair and a permanent repair.
- Sector 8 lead flow issues. Investigation is ongoing.
- RHIC status meeting switched to Monday, Wednesday, and Friday until switch to Au.