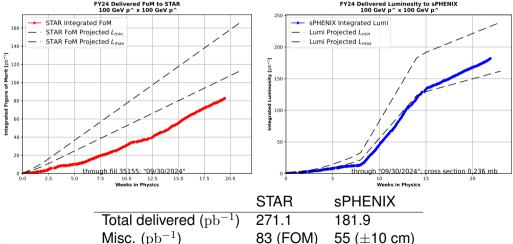

## Last Week at RHIC







## RHIC status and Lumi Projections

## 111x111 physics running since 4/30. Preliminary luminosity accounting





## RHIC Status

- Physics running with up to 2.4e11/bunch at physics and 50-60% polarization.
- APEX last week. Maintenance yesterday.
- OPPIS went unstable and brough offline 9/30 @0000.
- Polarized proton run concluded 9/30 @0800.
- Maintenance yesterday to fix AC at 1004 (not completed) and get RF storage cavities ready for conditioning.
- Yellow abort kicker failed, 6 hour investigation on 10/1, time to repair undetermined.
- High current shutoff and DX training postponed. QLI on 10/1 while trying for high current shutoff.
- Intensity in AGS for Au ~2e9/bunch.