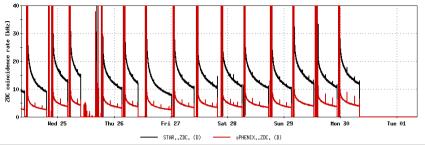

## Last Week at RHIC







## RHIC status and Lumi Projections

## 111x111 physics running since 4/30. Preliminary luminosity accounting





## RHIC Status

- Physics running with up to 2.4e11/bunch at physics and 50-60% polarization.
- APEX last week. Maintenance yesterday.
- OPPIS went unstable and brough offline 9/30 @0000.
- Polarized proton run concluded 9/30 @0800.
- Maintenance yesterday to fix AC at 1004 (not completed) and get RF storage cavities ready for conditioning.
- Yellow abort kicker failed, 6 hour investigation on 10/1, time to repair undetermined.
- High current shutoff and DX training postponed. QLI on 10/1 while trying for high current shutoff.
- Intensity in AGS for Au ~2e9/bunch.