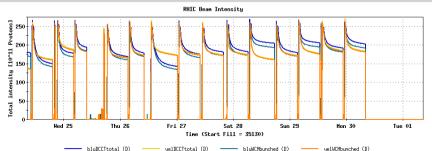

## Last Week at RHIC







## RHIC status and Lumi Projections

## 111x111 physics running since 4/30. Preliminary luminosity accounting





## RHIC Status

- Physics running with up to 2.4e11/bunch at physics and 50-60% polarization.
- APEX last week. Maintenance yesterday.
- OPPIS went unstable and brough offline 9/30 @0000.
- Polarized proton run concluded 9/30 @0800.
- Maintenance yesterday to fix AC at 1004 (not completed) and get RF storage cavities ready for conditioning.
- Yellow abort kicker failed, 6 hour investigation on 10/1, time to repair undetermined.
- High current shutoff and DX training postponed. QLI on 10/1 while trying for high current shutoff.
- Intensity in AGS for Au ~2e9/bunch.