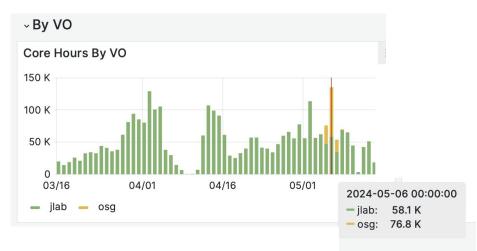

## April 2024 Campaign Update

Sakib Rahman (BNL) and Thomas Britton (JLAB) May 14, 2024

## **Completed Datasets**

DEMP - DEMPgen-1.1.0

<u>DVMP - EpIC-1.0.0-1.1</u> (\*NEW Release)

<u>D0</u> and <u>LAMBDA</u> - pyhtia8.306-1.0 (\***NEW**)

SIDIS - pythia6-eic-1.0.0

BACKGROUNDS - MERGED and Proton Beam Gas-pythia8.306-1.0

DIS CC and NC

DIFFRACTIVE PHI

**DVCS** 

TCS

**UCHANNEL PIO** 

UCHANNEL RHO

**SINGLES** 

## Changes made in Workflow in April

The following changes were made to improve raw throughput performance and reduce failure rates

- 1) Removed materialize limit in jobs
- 2) Switched back to submitting through two nodes (ap23 and jlab osg-eic)
- 3) Increased memory requirement to 3.5 GB in jobs

Capable of reaching 100k CH/day