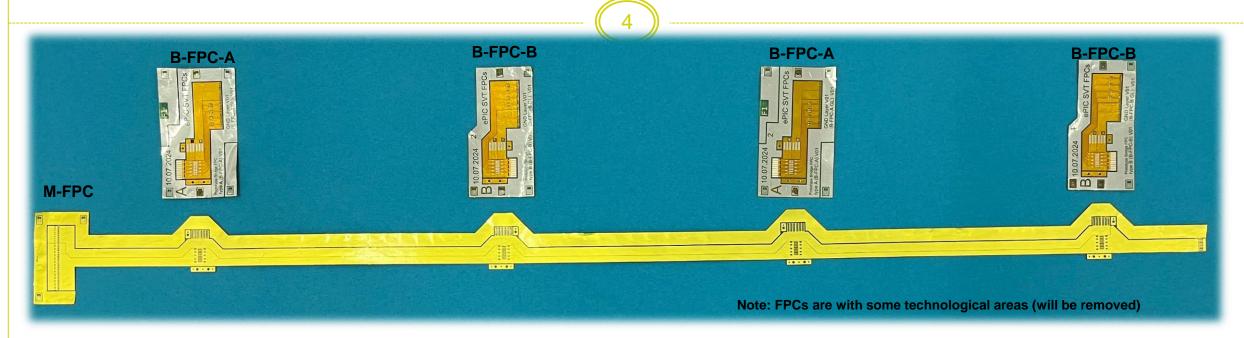

# ePIC SVT L4 FPC prototype: composition/set

#### Planned delivery:

- 4 prototypes of assembled ePIC SVT-L4 FPC
- 4 sets of FPC prototypes for ePIC SVT-L4 FPCs (4 M-FPCs+ 16 B-FPCs)

Note: some test/technological M-FPCs and B-FPCs will be provided also for tuning-up assembly and test procedures