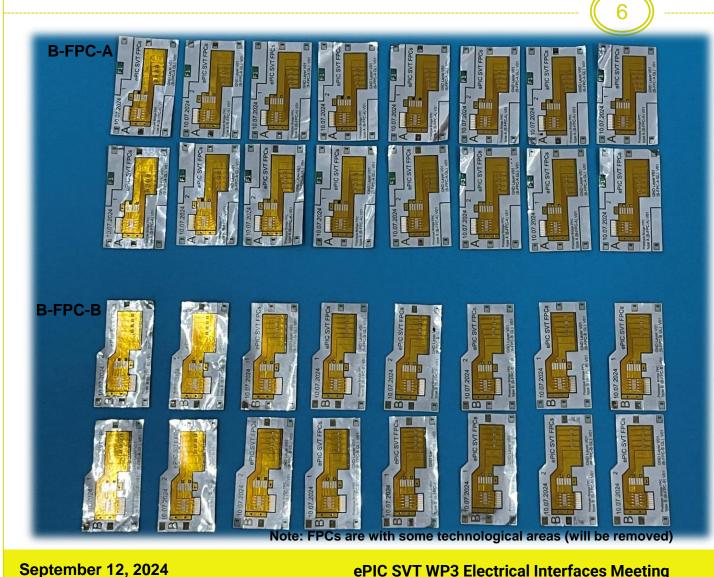

# ePIC SVT L4 FPC prototypes: B-FPCs

#### Current status:

- 16 B-FPC-A are assembled
- > 16 B-FPC-B are assembled