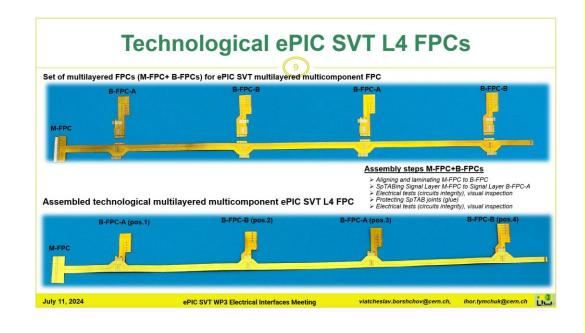

# ePIC SVT L4 FPC prototype: composition/set

#### Planned delivery:

- 4 prototypes of assembled ePIC SVT-L4 FPC
- 4 sets of FPC prototypes for ePIC SVT-L4 FPCs (4 M-FPCs+ 16 B-FPCs)

Note: some test/technological M-FPCs and B-FPCs will be provided also for tuning-up assembly and test procedures