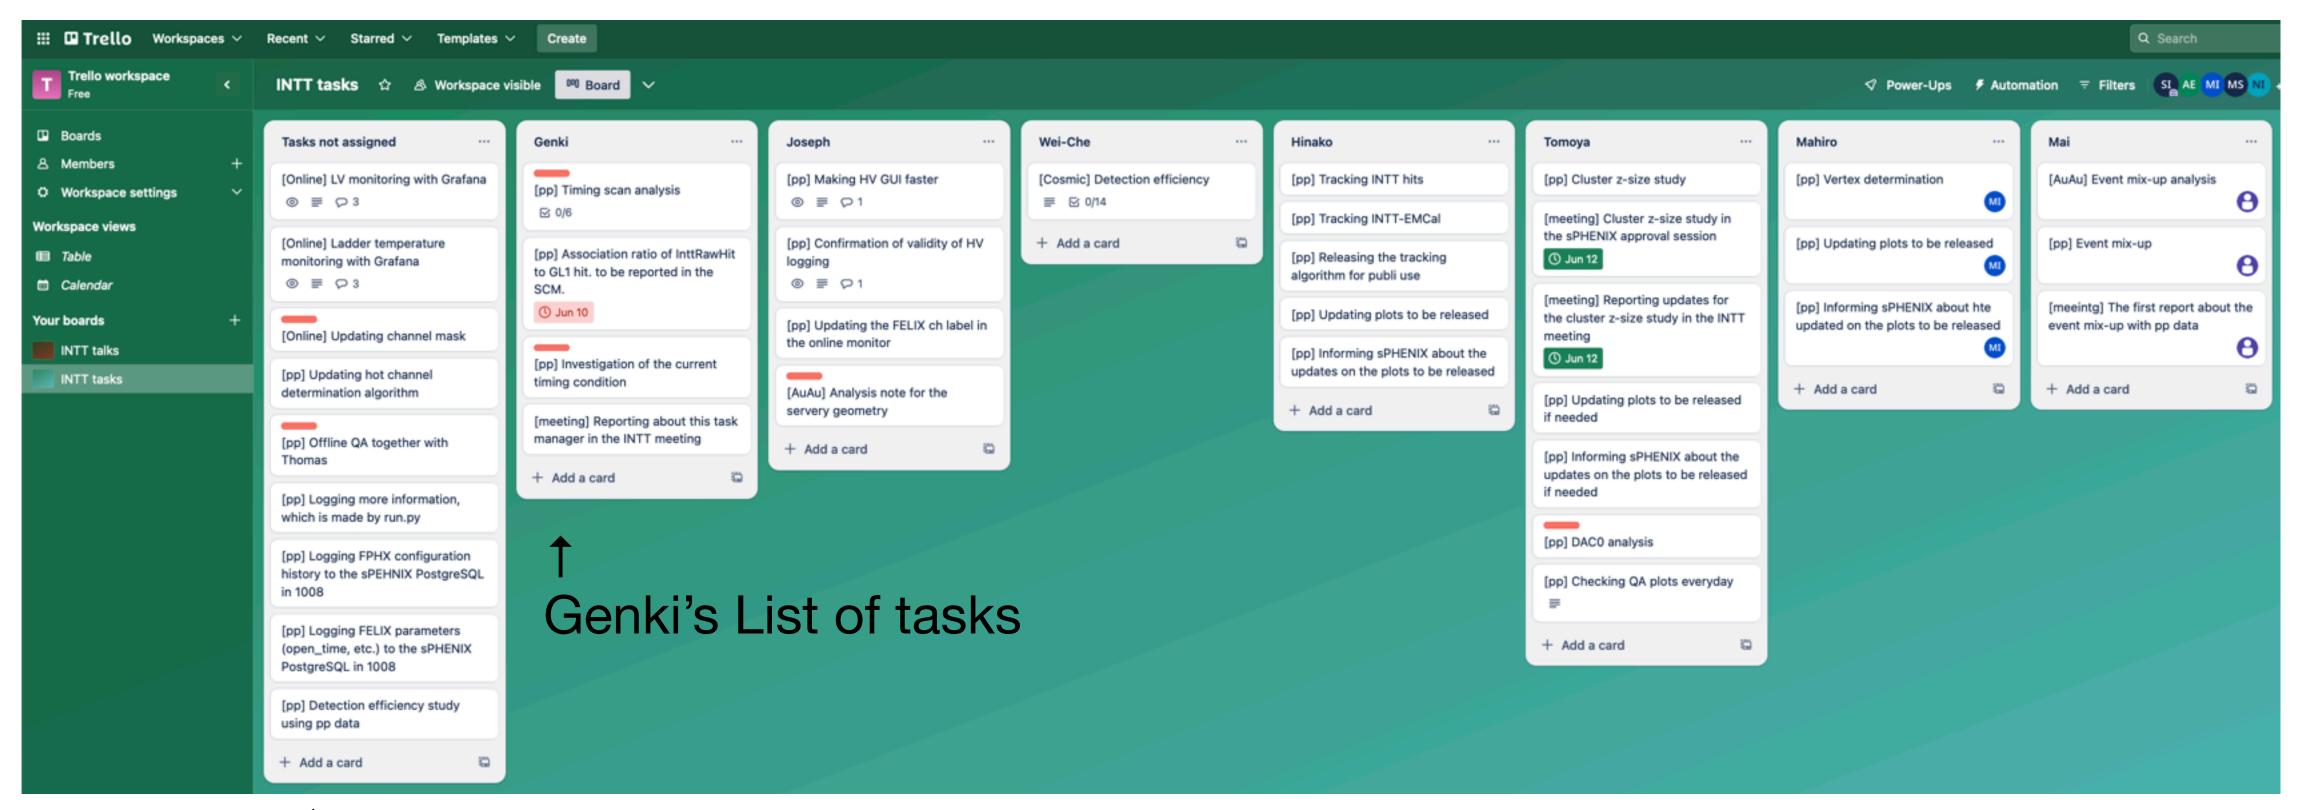

## **Task coordination: Example** To access: Log in to Trello with the INTT Google account (<u>intt.sphenix@gmail.com</u>)

unless we subscribe (š)

**Task coordination: Example** To access: Log in to Trello with the INTT Google account (intt.sphenix@gmail.com) It is also possible to coordinate talks if we want.