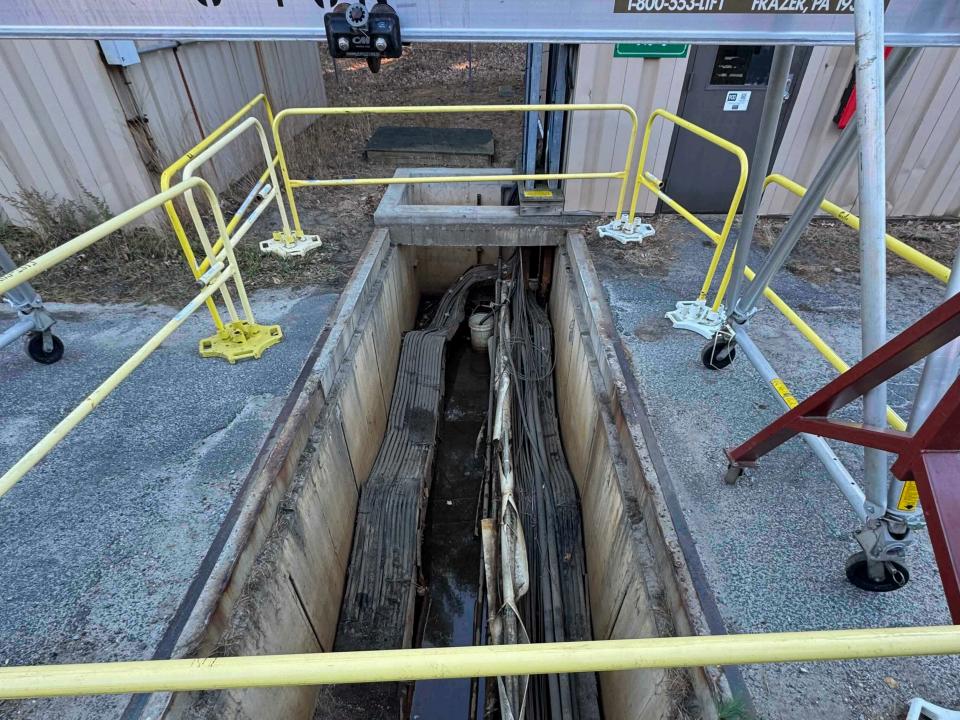

### **AGS and AtR**

L18A trench remediation is underway.

Tunnel lights are on!

RF work completed.

Snake cold head replacement awaiting delivery.

Main Magnet water drained and refilled (tritium remediation).