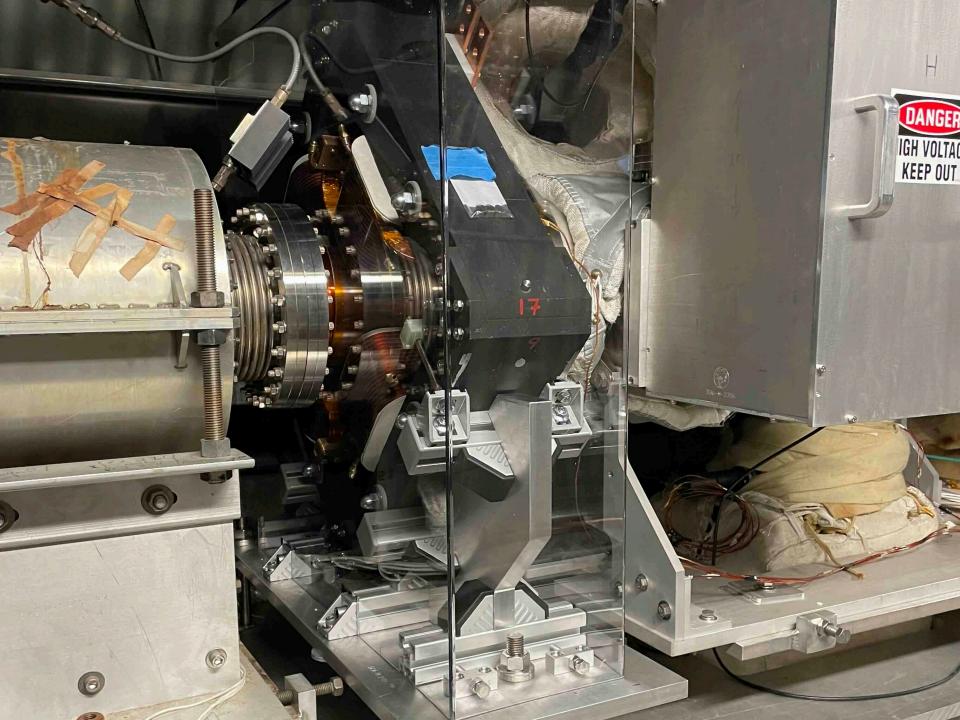

### **RHIC**

- Leak detection in the cryogenics system.
- Yellow Valve Box 12 leak repairs pending.
- e-Lens infrastructure removal started today.
  - Break vacuum, grind cryogenics only after assessment.
- Cryogenics Tower 7 cleaned and shut down.
  - Switchgear remediation (manufacturer's recall) to be addressed mid December.