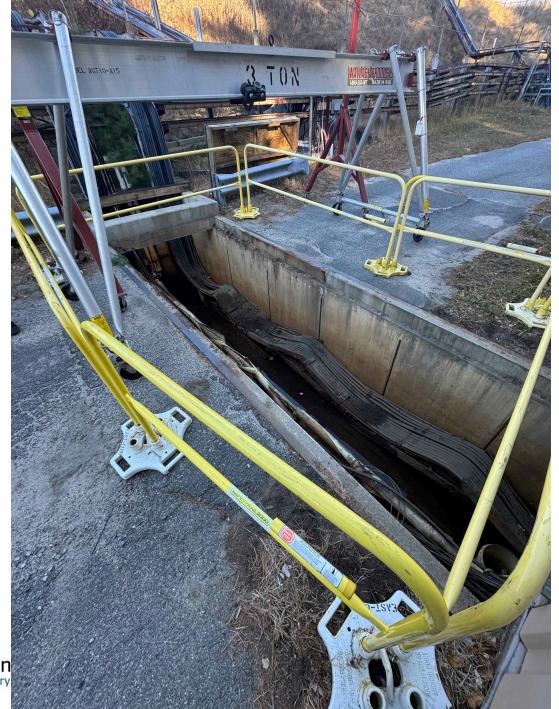

### **AGS and AtR**

L18A trench remediation is underway.

Tunnel lights are on!

RF work completed.

Snake cold head replacement awaiting delivery.

Main Magnet water drained and refilled (tritium remediation).