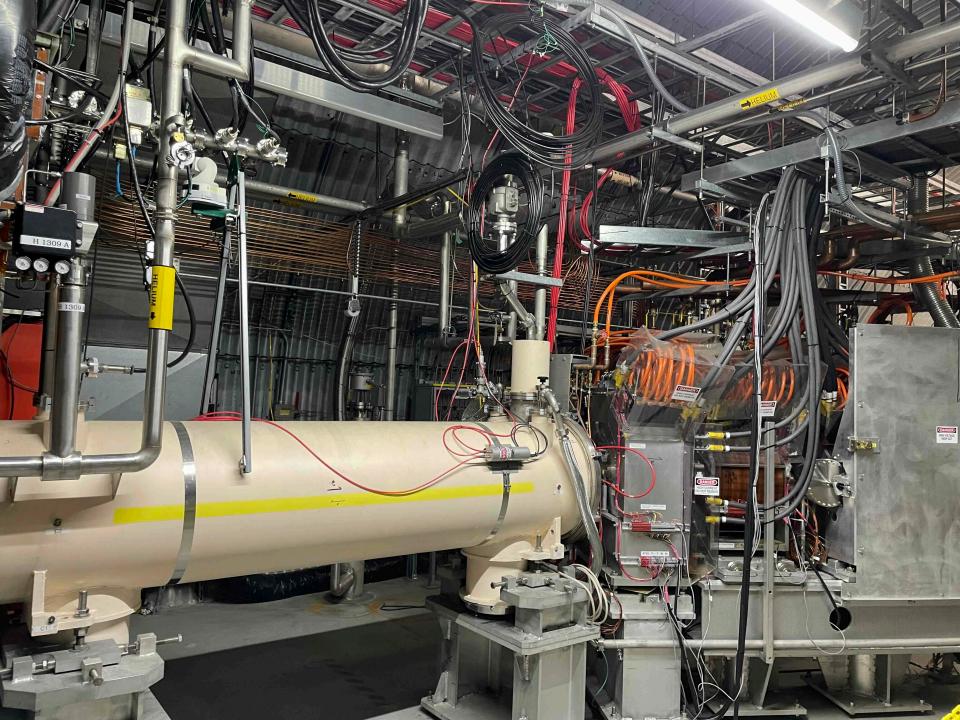

### **RHIC**

- Leak detection in the cryogenics system.
- Yellow Valve Box 12 leak repairs pending.
- e-Lens infrastructure removal started today.
  - Break vacuum, grind cryogenics only after assessment.
- Cryogenics Tower 7 cleaned and shut down.
  - Switchgear remediation (manufacturer's recall) to be addressed mid December.