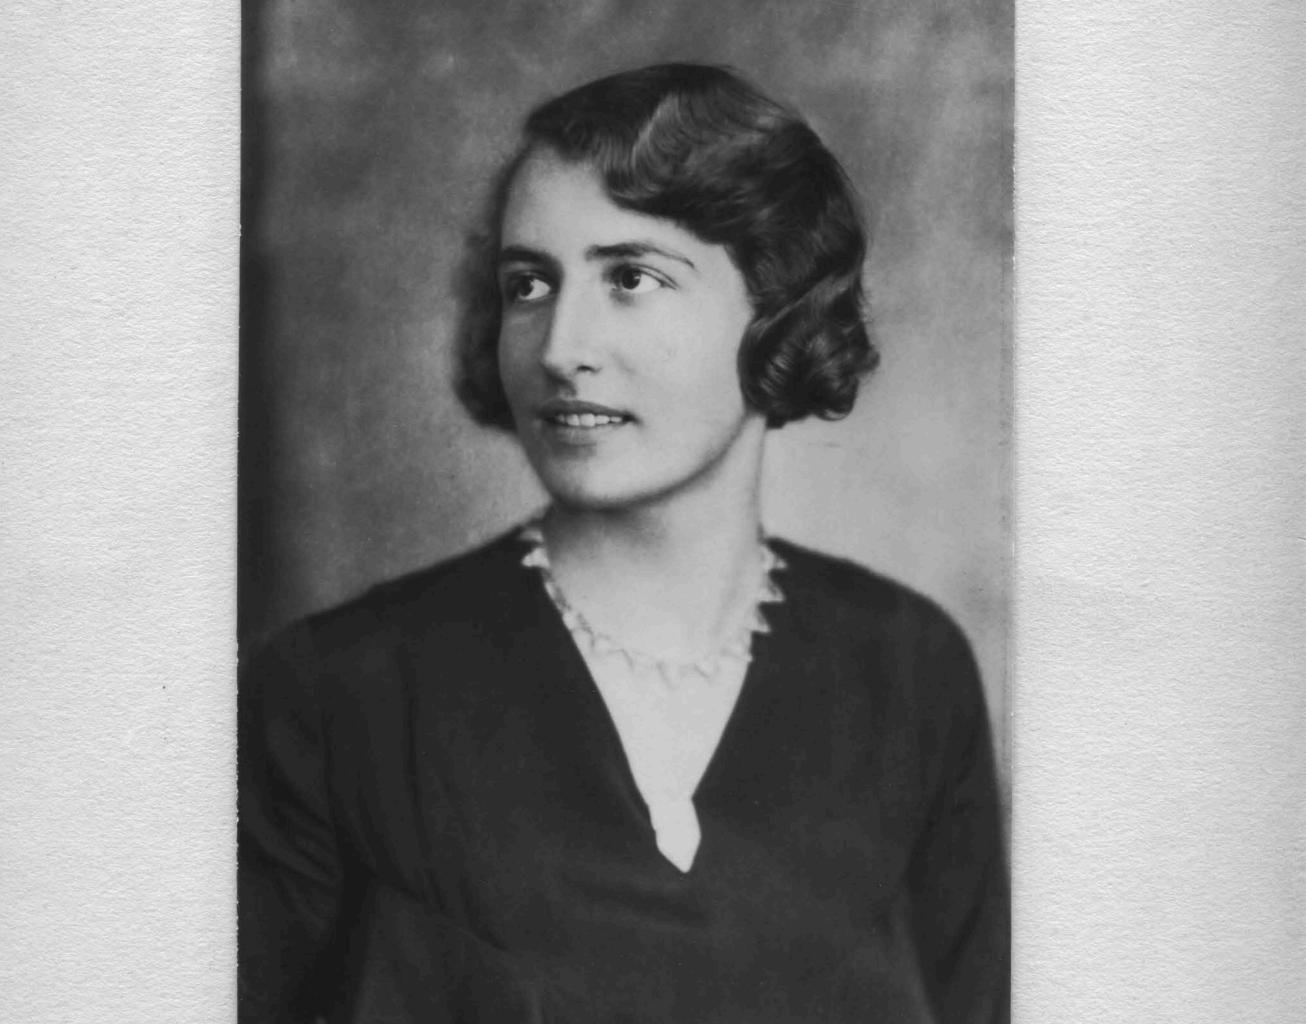

GERTRUDI SCHARFF

MANHEMIENSI

EXAMINE SUMMA CUM LAUDE SUPERATO

DISSERTATIONE INAUGURALI SCRIPTA TYPISQUE MANDATA

"MAGNETISCHE UNTERSUCHUNGEN AN NICKEL UNTER ZUGSPANNUNG BEI VARIABLER TEMPERATUR-