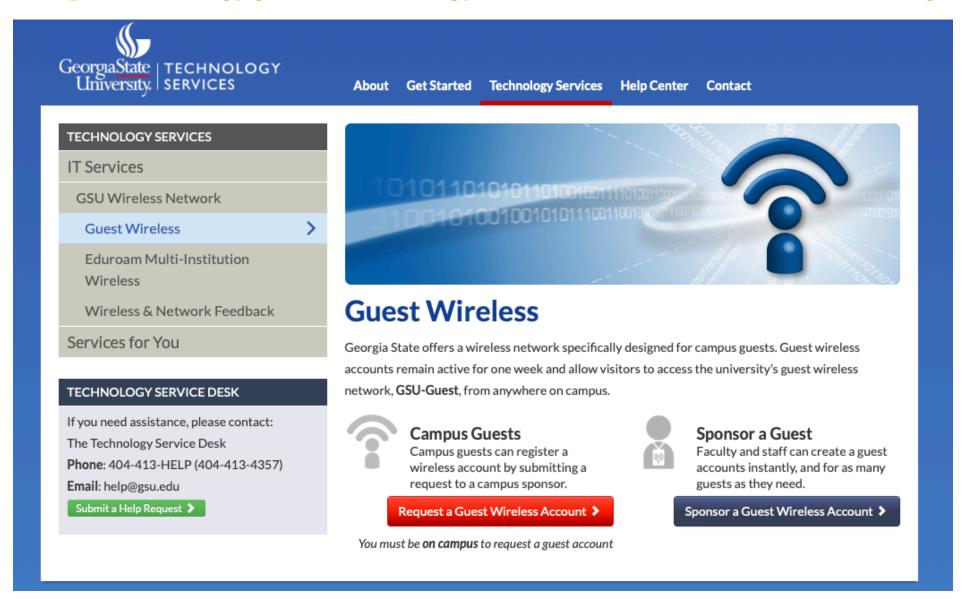

### **NETWORK ACCESS**

https://technology.gsu.edu/technology-services/it-services/wireless-networks/guest-wireless/